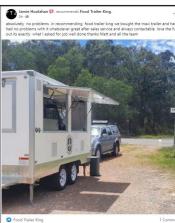

### TESTIMONIALS

SCAN THIS QR CODE **TO WATCH THE FULL VIDEO TOUR** 

| TRAILER SPECIFICATIONS                             |                                     |                                                |                            |  |
|----------------------------------------------------|-------------------------------------|------------------------------------------------|----------------------------|--|
| FEATURES                                           | PREMIUM INCLUSIONS                  | FEATURES                                       | PREMIUM INCLUSIONS         |  |
| Mid Plus Food Trailer Ready To Go                  |                                     | Easy Access Lockable Rear Door                 | ✓                          |  |
| Overall Size 3.4 M Long X 1.8m Wide (2.1 X 1.8 M W | /ork Area)–Height 2.7m Weight 700kg | Wind Down Jockey Wheel                         | ✓                          |  |
| 100% Tax Deduction                                 | ✓                                   | Welded Draw Bar                                | ✓                          |  |
| Suitable For 1 – 2 People                          | ✓                                   | Easy To Clean Interior                         | ✓                          |  |
| Compliant With Government Health Rules             | ✓                                   | Ready To Start Work Right Away                 | ✓                          |  |
| 12-Month Warranty                                  | ✓                                   | Under Bench Shelving Storage                   | ✓                          |  |
| New Tyres                                          | ✓                                   | Hot And Cold Water System For Food Preparation | ✓                          |  |
| Easy To Tow                                        | ✓                                   | Hot And Cold Water System For Hand Washing     | ✓                          |  |
| Easy Fold Down Stabiliser Legs                     | ✓                                   | 12v Pump To Run Water System                   | ✓                          |  |
| 360 Degree Manoeuvring                             | ✓                                   | Under Trailer Fresh Water Tank                 | ✓                          |  |
| Ready For Registration                             | ✓                                   | Under Trailer Grey Water Tank                  | ✓                          |  |
| Steel Frame                                        | ✓                                   | Internal Energy Efficient Lighting             | ✓                          |  |
| Easy Lift Gas Struts On Windows                    | ✓                                   | 15 Amp Wiring                                  | ✓                          |  |
| Stainless Steel Counter Tops                       | ✓                                   | 15 Amp External Power Plug                     | ✓                          |  |
| Easy Open Serving Windows                          | ✓                                   | Dual Pole Power Points                         | ✓                          |  |
| 270 Litre Commercial Fridge                        | ✓                                   | Earth Leakage Protection                       | ✓                          |  |
| Optional Freezer Available                         | ✓                                   | Circuit Breaker Box                            | ✓                          |  |
| Ventilation Window                                 | ✓                                   | Gas Bottle Holder                              | ✓                          |  |
| Waterproof Hinge System                            | ✓                                   | Disc Braking System                            | ✓                          |  |
| Range Hood                                         | ✓                                   | Hand Braking System-Standard On Mid Plus       | ✓                          |  |
| Non Slip Easy To Clean Flooring                    | ✓                                   | PREMIUM PACKAGE                                | \$18,990 + GST             |  |
| Sliding Door On Cupboards                          | ✓                                   | PREMIUM PACKAGE                                | \$10 <del>,550 - 051</del> |  |
| Centre Drain                                       | ✓                                   | FINANCE FROM APPROXIMATELY                     |                            |  |
| 7 Pin Flat Plug For Towing                         | ✓                                   |                                                | \$99 PER WEEK              |  |