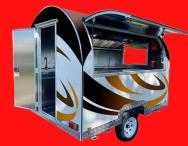

# MID PLUS ROUND **FOOD TRAILER**

### **The Perfect Starter Trailer Designed To Be Practical & Useful For Your Business.**

2.1 x 1.8m Work Area

7

- Guaranteed Council Compliance Hot And Cold Water System
- Platinum Core Insulated Panels
- Stainless Steel Counter Tops
- Under Bench Shelving Storage
- 270 Litre Fridge
- Wiring, Power Points And Internal Lighting
- Ready To Fit Out With Your Preferred Catering Equipment