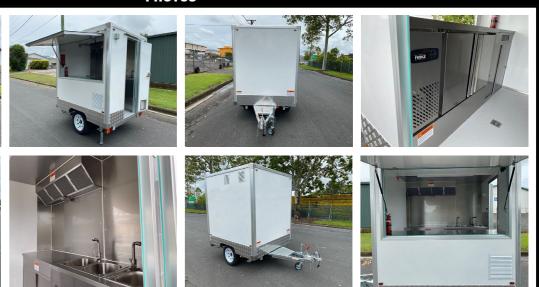

### **OUR TRAILERS**

# MID PLUS ROUND **FOOD TRAILER**

### **The Perfect Starter Trailer Designed To Be Practical & Useful For Your Business.**

2.1 x 1.8m Work Area

7

- Guaranteed Council Compliance Hot And Cold Water System
- Platinum Core Insulated Panels
- Stainless Steel Counter Tops
- Under Bench Shelving Storage
- 270 Litre Fridge
- Wiring, Power Points And Internal Lighting
- Ready To Fit Out With Your Preferred Catering Equipment