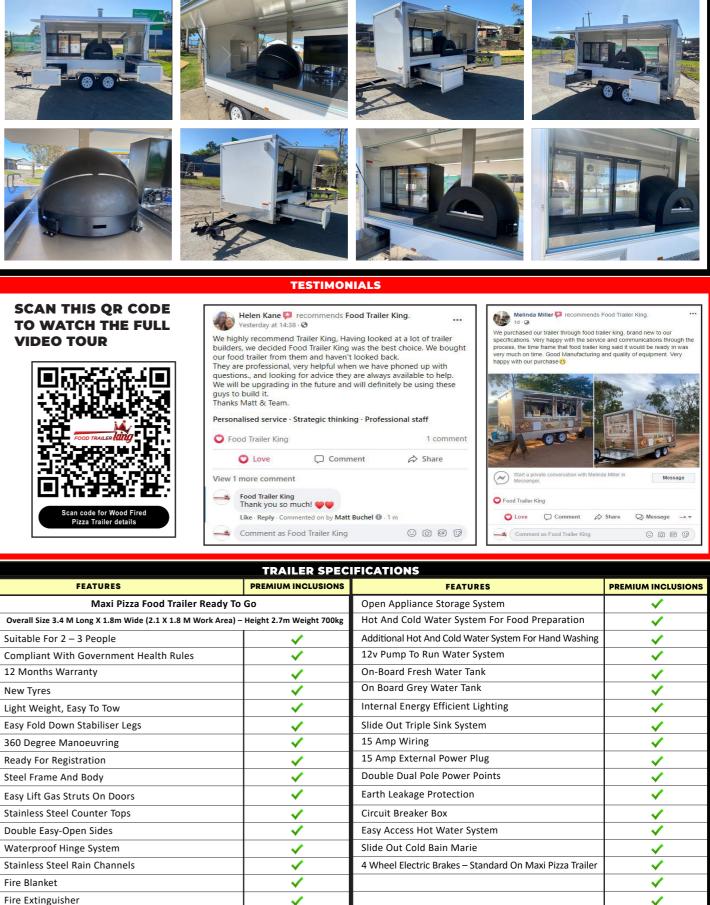

### TESTIMONIALS

SCAN THIS QR CODE **TO WATCH THE FULL VIDEO TOUR** 

| TRAILER SPECIFICATIONS                             |                                     |                                                |                            |  |
|----------------------------------------------------|-------------------------------------|------------------------------------------------|----------------------------|--|
| FEATURES                                           | PREMIUM INCLUSIONS                  | FEATURES                                       | PREMIUM INCLUSIONS         |  |
| Mid Plus Food Trailer Ready To Go                  |                                     | Easy Access Lockable Rear Door                 | ✓                          |  |
| Overall Size 3.4 M Long X 1.8m Wide (2.1 X 1.8 M W | /ork Area)–Height 2.7m Weight 700kg | Wind Down Jockey Wheel                         | ✓                          |  |
| 100% Tax Deduction                                 | ✓                                   | Welded Draw Bar                                | ✓                          |  |
| Suitable For 1 – 2 People                          | ✓                                   | Easy To Clean Interior                         | ✓                          |  |
| Compliant With Government Health Rules             | ✓                                   | Ready To Start Work Right Away                 | ✓                          |  |
| 12-Month Warranty                                  | ✓                                   | Under Bench Shelving Storage                   | ✓                          |  |
| New Tyres                                          | ✓                                   | Hot And Cold Water System For Food Preparation | ✓                          |  |
| Easy To Tow                                        | ✓                                   | Hot And Cold Water System For Hand Washing     | ✓                          |  |
| Easy Fold Down Stabiliser Legs                     | ✓                                   | 12v Pump To Run Water System                   | ✓                          |  |
| 360 Degree Manoeuvring                             | ✓                                   | Under Trailer Fresh Water Tank                 | ✓                          |  |
| Ready For Registration                             | ✓                                   | Under Trailer Grey Water Tank                  | ✓                          |  |
| Steel Frame                                        | ✓                                   | Internal Energy Efficient Lighting             | ✓                          |  |
| Easy Lift Gas Struts On Windows                    | ✓                                   | 15 Amp Wiring                                  | ✓                          |  |
| Stainless Steel Counter Tops                       | ✓                                   | 15 Amp External Power Plug                     | ✓                          |  |
| Easy Open Serving Windows                          | ✓                                   | Dual Pole Power Points                         | ✓                          |  |
| 270 Litre Commercial Fridge                        | ✓                                   | Earth Leakage Protection                       | ✓                          |  |
| Optional Freezer Available                         | ✓                                   | Circuit Breaker Box                            | ✓                          |  |
| Ventilation Window                                 | ✓                                   | Gas Bottle Holder                              | ✓                          |  |
| Waterproof Hinge System                            | ✓                                   | Disc Braking System                            | ✓                          |  |
| Range Hood                                         | ✓                                   | Hand Braking System-Standard On Mid Plus       | ✓                          |  |
| Non Slip Easy To Clean Flooring                    | ✓                                   | PREMIUM PACKAGE                                | \$18,990 + GST             |  |
| Sliding Door On Cupboards                          | ✓                                   | PREMIUM PACKAGE                                | \$10 <del>,550 - 051</del> |  |
| Centre Drain                                       | ✓                                   | FINANCE FROM APPROXIMATELY                     |                            |  |
| 7 Pin Flat Plug For Towing                         | ✓                                   |                                                | \$99 PER WEEK              |  |