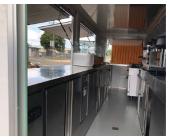

dow                                             | ✓                         |
| Waterproof Hinge System                                        | ✓                         |
| 2X Dual Gas Deep Fryer                                         | ✓                         |
| Stainless Splash Back                                          | ✓                         |
| Chip Warmer                                                    | ✓                         |
| Large Range Hood                                               | ✓                         |
| Circuit Breaker Box                                            | ✓                         |
| 2X Gas Bottle Holder                                           | ✓                         |



To Take The Next Step Today, Call Us On 1300 247 066









**TESTIMONIALS** 

PHOTOS









### **PREMIUM PACKAGE**

\$72,990 + GST

24

FINANCE FROM APPROXIMATELY \$359 PER WEEK



# **OUR TRAILERS KING KONG AIR FOOD TRAILER**



### **Step Back In Time** With A Classic Air Stream Look For Your New Food Trailer.

- 6.0 x 2.1m Work Area
- Guaranteed Council Compliance
- Stainless Steel Counter Tops
- Under Bench Shelving Storage
- 3 X 278 Litre Commercial Fridge/Freezer, Use As Either
- Dual Gas Deep Fryer

25

- Electric Oven Cooks Pizza In 5 Minutes
- 2 Head Coffee Machine
- Cold Bain Marie
- Chip Warmer
- Gas Griddle
- 6 Part Hot Bain Marie





**Prices And Specifications May Change Without Notice** 







**TESTIMONIALS** 

SCAN THIS QR CODE **TO WATCH THE FULL VIDEO TOUR** 





|