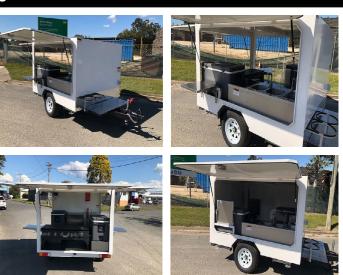

# **OUR TRAILERS MID PLUS FOOD TRAILER**

### **The Perfect Starter Trailer Designed To Be Practical & Useful For Your Business.**

- 2.1 x 1.8m Work Area
- Guaranteed Council Compliance
- Platinum Core Insulated Panels
- Stainless Steel Counter Tops
- Under Bench Shelving Storage
- 270 Litre Fridge
- Hot And Cold Water System
- Wiring, Power Points And Internal Lighting
- Ready To Fit Out With Your Preferred Catering Equipment