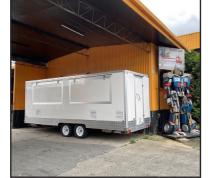

### **OUR TRAILERS**

# MID PLUS ROUND **FOOD TRAILER**

### **The Perfect Starter Trailer Designed To Be Practical & Useful For Your Business.**

2.1 x 1.8m Work Area

7

- Guaranteed Council Compliance Hot And Cold Water System
- Platinum Core Insulated Panels
- Stainless Steel Counter Tops
- Under Bench Shelving Storage
- 270 Litre Fridge
- Wiring, Power Points And Internal Lighting
- Ready To Fit Out With Your Preferred Catering Equipment