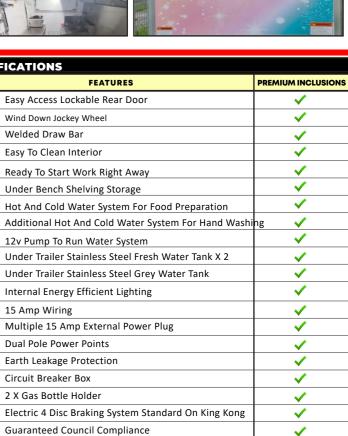

### TESTIMONIALS

SCAN THIS QR CODE **TO WATCH THE FULL VIDEO TOUR** 

| TRAILER SPECIFICATIONS                             |                                     |                                                |                            |  |
|----------------------------------------------------|-------------------------------------|------------------------------------------------|----------------------------|--|
| FEATURES                                           | PREMIUM INCLUSIONS                  | FEATURES                                       | PREMIUM INCLUSIONS         |  |
| Mid Plus Food Trailer Ready To Go                  |                                     | Easy Access Lockable Rear Door                 | ✓                          |  |
| Overall Size 3.4 M Long X 1.8m Wide (2.1 X 1.8 M W | /ork Area)–Height 2.7m Weight 700kg | Wind Down Jockey Wheel                         | ✓                          |  |
| 100% Tax Deduction                                 | ✓                                   | Welded Draw Bar                                | ✓                          |  |
| Suitable For 1 – 2 People                          | ✓                                   | Easy To Clean Interior                         | ✓                          |  |
| Compliant With Government Health Rules             | ✓                                   | Ready To Start Work Right Away                 | ✓                          |  |
| 12-Month Warranty                                  | ✓                                   | Under Bench Shelving Storage                   | ✓                          |  |
| New Tyres                                          | ✓                                   | Hot And Cold Water System For Food Preparation | ✓                          |  |
| Easy To Tow                                        | ✓                                   | Hot And Cold Water System For Hand Washing     | ✓                          |  |
| Easy Fold Down Stabiliser Legs                     | ✓                                   | 12v Pump To Run Water System                   | ✓                          |  |
| 360 Degree Manoeuvring                             | ✓                                   | Under Trailer Fresh Water Tank                 | ✓                          |  |
| Ready For Registration                             | ✓                                   | Under Trailer Grey Water Tank                  | ✓                          |  |
| Steel Frame                                        | ✓                                   | Internal Energy Efficient Lighting             | ✓                          |  |
| Easy Lift Gas Struts On Windows                    | ✓                                   | 15 Amp Wiring                                  | ✓                          |  |
| Stainless Steel Counter Tops                       | ✓                                   | 15 Amp External Power Plug                     | ✓                          |  |
| Easy Open Serving Windows                          | ✓                                   | Dual Pole Power Points                         | ✓                          |  |
| 270 Litre Commercial Fridge                        | ✓                                   | Earth Leakage Protection                       | ✓                          |  |
| Optional Freezer Available                         | ✓                                   | Circuit Breaker Box                            | ✓                          |  |
| Ventilation Window                                 | ✓                                   | Gas Bottle Holder                              | ✓                          |  |
| Waterproof Hinge System                            | ✓                                   | Disc Braking System                            | ✓                          |  |
| Range Hood                                         | ✓                                   | Hand Braking System-Standard On Mid Plus       | ✓                          |  |
| Non Slip Easy To Clean Flooring                    | ✓                                   | PREMIUM PACKAGE                                | \$18,990 + GST             |  |
| Sliding Door On Cupboards                          | ✓                                   | PREMIUM PACKAGE                                | \$10 <del>,550 - 051</del> |  |
| Centre Drain                                       | ✓                                   | FINANCE FROM APPROXIMATELY                     |                            |  |
| 7 Pin Flat Plug For Towing                         | ✓                                   |                                                | \$99 PER WEEK              |  |