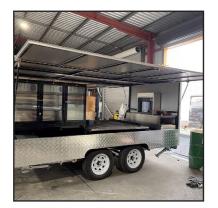

# **OUR TRAILERS MID PLUS FOOD TRAILER**

### **The Perfect Starter Trailer Designed To Be Practical & Useful For Your Business.**

- 2.1 x 1.8m Work Area
- Guaranteed Council Compliance
- Platinum Core Insulated Panels
- Stainless Steel Counter Tops
- Under Bench Shelving Storage
- 270 Litre Fridge
- Hot And Cold Water System
- Wiring, Power Points And Internal Lighting
- Ready To Fit Out With Your Preferred Catering Equipment

### TESTIMONIALS

SCAN THIS QR CODE **TO WATCH THE FULL VIDEO TOUR** 

| TRAILER SPECIFICATIONS                             |                                     |                                                |                            |  |
|----------------------------------------------------|-------------------------------------|------------------------------------------------|----------------------------|--|
| FEATURES                                           | PREMIUM INCLUSIONS                  | FEATURES                                       | PREMIUM INCLUSIONS         |  |
| Mid Plus Food Trailer Ready To Go                  |                                     | Easy Access Lockable Rear Door                 | ✓                          |  |
| Overall Size 3.4 M Long X 1.8m Wide (2.1 X 1.8 M W | /ork Area)–Height 2.7m Weight 700kg | Wind Down Jockey Wheel                         | ✓                          |  |
| 100% Tax Deduction                                 | ✓                                   | Welded Draw Bar                                | ✓                          |  |
| Suitable For 1 – 2 People                          | ✓                                   | Easy To Clean Interior                         | ✓                          |  |
| Compliant With Government Health Rules             | ✓                                   | Ready To Start Work Right Away                 | ✓                          |  |
| 12-Month Warranty                                  | ✓                                   | Under Bench Shelving Storage                   | ✓                          |  |
| New Tyres                                          | ✓                                   | Hot And Cold Water System For Food Preparation | ✓                          |  |
| Easy To Tow                                        | ✓                                   | Hot And Cold Water System For Hand Washing     | ✓                          |  |
| Easy Fold Down Stabiliser Legs                     | ✓                                   | 12v Pump To Run Water System                   | ✓                          |  |
| 360 Degree Manoeuvring                             | ✓                                   | Under Trailer Fresh Water Tank                 | ✓                          |  |
| Ready For Registration                             | ✓                                   | Under Trailer Grey Water Tank                  | ✓                          |  |
| Steel Frame                                        | ✓                                   | Internal Energy Efficient Lighting             | ✓                          |  |
| Easy Lift Gas Struts On Windows                    | ✓                                   | 15 Amp Wiring                                  | ✓                          |  |
| Stainless Steel Counter Tops                       | ✓                                   | 15 Amp External Power Plug                     | ✓                          |  |
| Easy Open Serving Windows                          | ✓                                   | Dual Pole Power Points                         | ✓                          |  |
| 270 Litre Commercial Fridge                        | ✓                                   | Earth Leakage Protection                       | ✓                          |  |
| Optional Freezer Available                         | ✓                                   | Circuit Breaker Box                            | ✓                          |  |
| Ventilation Window                                 | ✓                                   | Gas Bottle Holder                              | ✓                          |  |
| Waterproof Hinge System                            | ✓                                   | Disc Braking System                            | ✓                          |  |
| Range Hood                                         | ✓                                   | Hand Braking System-Standard On Mid Plus       | ✓                          |  |
| Non Slip Easy To Clean Flooring                    | ✓                                   | PREMIUM PACKAGE                                | \$18,990 + GST             |  |
| Sliding Door On Cupboards                          | ✓                                   | PREMIUM PACKAGE                                | \$10 <del>,550 - 051</del> |  |
| Centre Drain                                       | ✓                                   | FINANCE FROM APPROXIMATELY                     |                            |  |
| 7 Pin Flat Plug For Towing                         | ✓                                   |                                                | \$99 PER WEEK              |  |