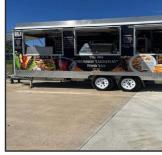

# MID PLUS ROUND **FOOD TRAILER**

### **The Perfect Starter Trailer Designed To Be Practical & Useful For Your Business.**

2.1 x 1.8m Work Area

7

- Guaranteed Council Compliance Hot And Cold Water System
- Platinum Core Insulated Panels
- Stainless Steel Counter Tops
- Under Bench Shelving Storage
- 270 Litre Fridge
- Wiring, Power Points And Internal Lighting
- Ready To Fit Out With Your Preferred Catering Equipment