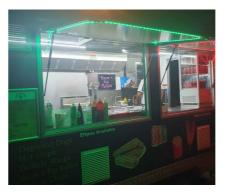

### **OUR TRAILERS**

# MID PLUS ROUND **FOOD TRAILER**

### **The Perfect Starter Trailer Designed To Be Practical & Useful For Your Business.**

2.1 x 1.8m Work Area

7

- Guaranteed Council Compliance Hot And Cold Water System
- Platinum Core Insulated Panels
- Stainless Steel Counter Tops
- Under Bench Shelving Storage
- 270 Litre Fridge
- Wiring, Power Points And Internal Lighting
- Ready To Fit Out With Your Preferred Catering Equipment