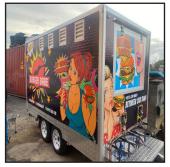

# **OUR TRAILERS MID PLUS FOOD TRAILER**

### **The Perfect Starter Trailer Designed To Be Practical & Useful For Your Business.**

- 2.1 x 1.8m Work Area
- Guaranteed Council Compliance
- Platinum Core Insulated Panels
- Stainless Steel Counter Tops
- Under Bench Shelving Storage
- 270 Litre Fridge
- Hot And Cold Water System
- Wiring, Power Points And Internal Lighting
- Ready To Fit Out With Your Preferred Catering Equipment