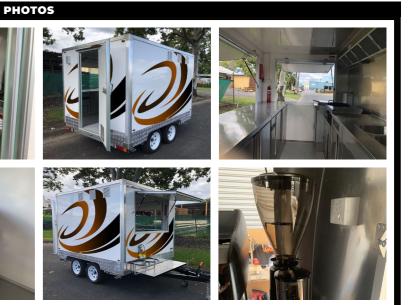

| Disc Braking System                              | ✓                     |
| Non Slip Easy To Clean Flooring             | ✓                  | Hand Braking System                              | <ul> <li>✓</li> </ul> |
| Sliding Door On Cupboards                   | ✓                  | PREMIUM PACKAGE \$49,990 + GS                    |                       |
| Centre Drain                                | ✓                  | PREMIUM PACKAGE \$4                              | 19,990 + USI          |
| 7 Pin Flat Plug For Towing                  | ✓                  | FINANCE FROM APPROXIMATELY \$249 PER WEEK        |                       |
| Easy Access Lockable Rear Door              | ✓                  |                                                  |                       |





# SIGNATURE SERIES TRAILERS



**SOFT SERVE ICE CREAM FOOD TRAILER** 

















### **CLUB SPECIAL FOOD TRAILER**





57













ce Cl

Sets You Fre

### **Turnkey Set Up Including Premium 330 Cones Per Hour Soft Serve Machine, Perfect For Long Australian Summers!**

- Easy to apply, no deposit finance available
- Large stainless range hood
- 2 x Large under bench fridge/ Freezers
- Three flavour up right soft serve machine
- Sign written and Branded to your business
- Large serving windows
- Internal lighting

59

- 12-month replacement warranty of fridge and range hood
- Dedicated after sales help and support

- 3 sinks to comply with health rules in all states and all councils
- Disk brakes
- Lockable and secure
- 3 minute on site set up
- Dual 15 Amp power system
- Lar