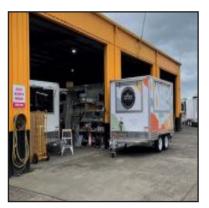

kable Rear Door                                        | ✓                  |                                                         | 4,990 + GST        |
| Wind Down Jockey Wheel                                                | ✓                  | PREMIUM PACKAGE \$4                                     | 4,990 + 051        |
| Removable Draw Bar                                                    | ✓                  |                                                         |                    |
| Easy To Clean Interior                                                | ✓                  | FINANCE FROM APPROXIMATELY \$219                        | PER WEEK           |









# **KEBAB** TRAILERS

# **AT OUR FACTORY**





















### **KING KONG KEBAB FOOD TRAILER**

























### **KEBAB TRAILERS**



# MAXI KEBAB **FOOD TRAILER**



### From Just \$329 Per Week **Anyone Can Afford The Maxi Kebab Food Trailer King Food Trailer.**

- 3.9 x 2.1m Work Area
- Guaranteed Council Compliance
- Stainless Steel Counter Tops
- Under Bench Shelving Storage
- 2 x Kebab Machines
- Dual Gas System

43

- 278 Litre Commercial Fridge
- 278 Litre Commercial Freezer
- Dual Electric Deep Fryer
- Double Gas Griddle
- 6 Part Cold Bain Marie
- Stainless Steel Range Hood



**Prices And Specifications May Change Without Notice** 



| FEATURES                                                                              | PREMIUM INCLUSIONS