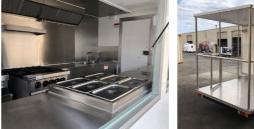

### **The Perfect Starter Trailer Designed To Be Practical & Useful For Your Business.**

- 2.1 x 1.8m Work Area
- Guaranteed Council Compliance
- Platinum Core Insulated Panels
- Stainless Steel Counter Tops
- Under Bench Shelving Storage
- 270 Litre Fridge
- Hot And Cold Water System
- Wiring, Power Points And Internal Lighting
- Ready To Fit Out With Your Preferred Catering Equipment