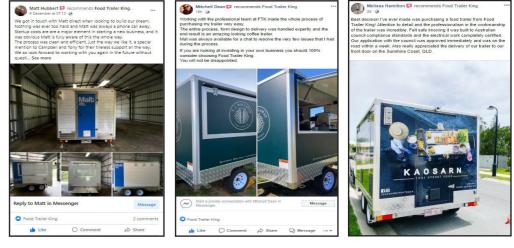

### TESTIMONIALS

SCAN THIS QR CODE **TO WATCH THE FULL VIDEO TOUR** 

| TRAILER SPECIFICATIONS                             |                                     |                                                |                            |  |
|----------------------------------------------------|-------------------------------------|------------------------------------------------|----------------------------|--|
| FEATURES                                           | PREMIUM INCLUSIONS                  | FEATURES                                       | PREMIUM INCLUSIONS         |  |
| Mid Plus Food Trailer Ready To Go                  |                                     | Easy Access Lockable Rear Door                 | ✓                          |  |
| Overall Size 3.4 M Long X 1.8m Wide (2.1 X 1.8 M W | /ork Area)–Height 2.7m Weight 700kg | Wind Down Jockey Wheel                         | ✓                          |  |
| 100% Tax Deduction                                 | ✓                                   | Welded Draw Bar                                | ✓                          |  |
| Suitable For 1 – 2 People                          | ✓                                   | Easy To Clean Interior                         | ✓                          |  |
| Compliant With Government Health Rules             | ✓                                   | Ready To Start Work Right Away                 | ✓                          |  |
| 12-Month Warranty                                  | ✓                                   | Under Bench Shelving Storage                   | ✓                          |  |
| New Tyres                                          | ✓                                   | Hot And Cold Water System For Food Preparation | ✓                          |  |
| Easy To Tow                                        | ✓                                   | Hot And Cold Water System For Hand Washing     | ✓                          |  |
| Easy Fold Down Stabiliser Legs                     | ✓                                   | 12v Pump To Run Water System                   | ✓                          |  |
| 360 Degree Manoeuvring                             | ✓                                   | Under Trailer Fresh Water Tank                 | ✓                          |  |
| Ready For Registration                             | ✓                                   | Under Trailer Grey Water Tank                  | ✓                          |  |
| Steel Frame                                        | ✓                                   | Internal Energy Efficient Lighting             | ✓                          |  |
| Easy Lift Gas Struts On Windows                    | ✓                                   | 15 Amp Wiring                                  | ✓                          |  |
| Stainless Steel Counter Tops                       | ✓                                   | 15 Amp External Power Plug                     | ✓                          |  |
| Easy Open Serving Windows                          | ✓                                   | Dual Pole Power Points                         | ✓                          |  |
| 270 Litre Commercial Fridge                        | ✓                                   | Earth Leakage Protection                       | ✓                          |  |
| Optional Freezer Available                         | ✓                                   | Circuit Breaker Box                            | ✓                          |  |
| Ventilation Window                                 | ✓                                   | Gas Bottle Holder                              | ✓                          |  |
| Waterproof Hinge System                            | ✓                                   | Disc Braking System                            | ✓                          |  |
| Range Hood                                         | ✓                                   | Hand Braking System-Standard On Mid Plus       | ✓                          |  |
| Non Slip Easy To Clean Flooring                    | ✓                                   | PREMIUM PACKAGE                                | \$18,990 + GST             |  |
| Sliding Door On Cupboards                          | ✓                                   | PREMIUM PACKAGE                                | \$10 <del>,550 - 051</del> |  |
| Centre Drain                                       | ✓                                   | FINANCE FROM APPROXIMATELY                     |                            |  |
| 7 Pin Flat Plug For Towing                         | ✓                                   |                                                | \$99 PER WEEK              |  |