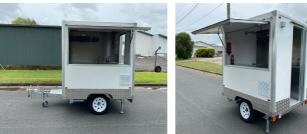

# **OUR TRAILERS MID PLUS FOOD TRAILER**

### **The Perfect Starter Trailer Designed To Be Practical & Useful For Your Business.**

- 2.1 x 1.8m Work Area
- Guaranteed Council Compliance
- Platinum Core Insulated Panels
- Stainless Steel Counter Tops
- Under Bench Shelving Storage
- 270 Litre Fridge
- Hot And Cold Water System
- Wiring, Power Points And Internal Lighting
- Ready To Fit Out With Your Preferred Catering Equipment