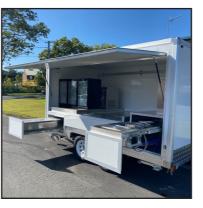

# **OUR TRAILERS MID PLUS FOOD TRAILER**

### **The Perfect Starter Trailer Designed To Be Practical & Useful For Your Business.**

- 2.1 x 1.8m Work Area
- Guaranteed Council Compliance
- Platinum Core Insulated Panels
- Stainless Steel Counter Tops
- Under Bench Shelving Storage
- 270 Litre Fridge
- Hot And Cold Water System
- Wiring, Power Points And Internal Lighting
- Ready To Fit Out With Your Preferred Catering Equipment