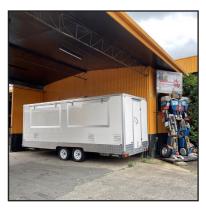

# **OUR TRAILERS MID PLUS FOOD TRAILER**

### **The Perfect Starter Trailer Designed To Be Practical & Useful For Your Business.**

- 2.1 x 1.8m Work Area
- Guaranteed Council Compliance
- Platinum Core Insulated Panels
- Stainless Steel Counter Tops
- Under Bench Shelving Storage
- 270 Litre Fridge
- Hot And Cold Water System
- Wiring, Power Points And Internal Lighting
- Ready To Fit Out With Your Preferred Catering Equipment