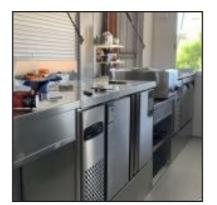

| ✓                  |
| Easy Access Lockable Rear Door                                        | ✓                  |                                                         | 4,990 + GST        |
| Wind Down Jockey Wheel                                                | ✓                  | PREMIUM PACKAGE \$4                                     | 4,990 + 051        |
| Removable Draw Bar                                                    | ✓                  |                                                         |                    |
| Easy To Clean Interior                                                | ✓                  | FINANCE FROM APPROXIMATELY \$219                        | PER WEEK           |









# **KEBAB** TRAILERS

# **AT OUR FACTORY**





















### **KING KONG KEBAB FOOD TRAILER**

























### **KEBAB TRAILERS**



# MAXI KEBAB **FOOD TRAILER**



### From Just \$329 Per Week **Anyone Can Afford The Maxi Kebab Food Trailer King Food Trailer.**

- 3.9 x 2.1m Work Area
- Guaranteed Council Compliance
- Stainless Steel Counter Tops
- Under Bench Shelving Storage
- 2 x Kebab Machines
- Dual Gas System

43

- 278 Litre Commercial Fridge
- 278 Litre Commercial Freezer
- Dual Electric Deep Fryer
- Double Gas Griddle
- 6 Part Cold Bain Marie
- Stainless Steel Range Hood



**Prices And Specifications May Change Without Notice** 



| FEATURES                                                                              | PREMIUM INCLUSIONS