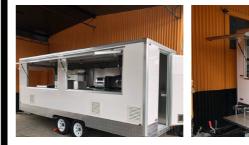

| FINANCE FROM APPROXIMATELY \$29                       | 9 PER WEEK         |  |  |



## **OUR TRAILERS KING KONG FOOD TRAILER**

### **King Kong Food Trailer Everything You Need To Take Over The World!**

- 6 x 2.1m Work Area, Comfortably Fitting 4-8 Workers
- 3 x 278 Litre Commercial Fridge/Freezer
- 2 x Dual Gas Deep Fryers
- Gas Griddle
- Quad Gas Burner And Gas Oven
- Electric Oven Cooks Pizza In 5 Minutes
- 2 Head Coffee Machine
- Cold Bain Marie
- 6 Part Hot Bain Marie
- Chip Warmer



FOOD TRAILER



**Prices And Specifications May Change Without Notice** 







**SCAN THIS QR CODE TO WATCH THE FULL VIDEO TOUR** 





|                                                                | TRAILER SPECI             |
|----------------------------------------------------------------|---------------------------|
| FEATURES                                                       | PREMIUM INCLUSIONS        |
| King Kong Food Trailer Ready To (                              | Go                        |
| Overall Size 7.3m Long X 2.1m Wide (5.9 X 2.1 M Work Area) - H | leight 2.6m Weight 1850kg |
| 100% Tax Deduction                                             | ✓                         |
| Suitable For 4 – 8 People                                      | ✓                         |
| Compliant With Government Health Rules                         | ✓