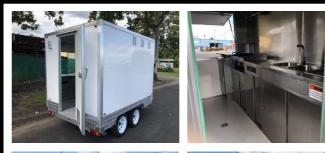

### **OUR TRAILERS**

# MID PLUS ROUND **FOOD TRAILER**

### **The Perfect Starter Trailer Designed To Be Practical & Useful For Your Business.**

2.1 x 1.8m Work Area

7

- Guaranteed Council Compliance Hot And Cold Water System
- Platinum Core Insulated Panels
- Stainless Steel Counter Tops
- Under Bench Shelving Storage
- 270 Litre Fridge
- Wiring, Power Points And Internal Lighting
- Ready To Fit Out With Your Preferred Catering Equipment