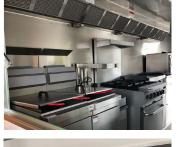

w                                             | ✓                         |
| Waterproof Hinge System                                        | ✓                         |
| 2X Dual Gas Deep Fryer                                         | ✓                         |
| Stainless Splash Back                                          | ✓                         |
| Chip Warmer                                                    | ✓                         |
| Large Range Hood                                               | ✓                         |
| Circuit Breaker Box                                            | ✓                         |
| 2X Gas Bottle Holder                                           | ✓                         |



To Take The Next Step Today, Call Us On 1300 247 066









**TESTIMONIALS** 

PHOTOS









### **PREMIUM PACKAGE**

\$72,990 + GST

24

FINANCE FROM APPROXIMATELY \$359 PER WEEK



# **OUR TRAILERS KING KONG AIR FOOD TRAILER**



### **Step Back In Time** With A Classic Air Stream Look For Your New Food Trailer.

- 6.0 x 2.1m Work Area
- Guaranteed Council Compliance
- Stainless Steel Counter Tops
- Under Bench Shelving Storage
- 3 X 278 Litre Commercial Fridge/Freezer, Use As Either
- Dual Gas Deep Fryer

25

- Electric Oven Cooks Pizza In 5 Minutes
- 2 Head Coffee Machine
- Cold Bain Marie
- Chip Warmer
- Gas Griddle
- 6 Part Hot Bain Marie





**Prices And Specifications May Change Without Notice** 







**TESTIMONIALS** 

SCAN THIS QR CODE **TO WATCH THE FULL VIDEO TOUR** 





|