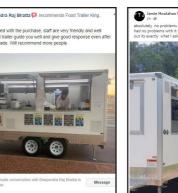

### TESTIMONIALS

SCAN THIS QR CODE **TO WATCH THE FULL VIDEO TOUR** 

| TRAILER SPECIFICATIONS                             |                                     |                                                |                            |  |
|----------------------------------------------------|-------------------------------------|------------------------------------------------|----------------------------|--|
| FEATURES                                           | PREMIUM INCLUSIONS                  | FEATURES                                       | PREMIUM INCLUSIONS         |  |
| Mid Plus Food Trailer Ready To Go                  |                                     | Easy Access Lockable Rear Door                 | ✓                          |  |
| Overall Size 3.4 M Long X 1.8m Wide (2.1 X 1.8 M W | /ork Area)–Height 2.7m Weight 700kg | Wind Down Jockey Wheel                         | ✓                          |  |
| 100% Tax Deduction                                 | ✓                                   | Welded Draw Bar                                | ✓                          |  |
| Suitable For 1 – 2 People                          | ✓                                   | Easy To Clean Interior                         | ✓                          |  |
| Compliant With Government Health Rules             | ✓                                   | Ready To Start Work Right Away                 | ✓                          |  |
| 12-Month Warranty                                  | ✓                                   | Under Bench Shelving Storage                   | ✓                          |  |
| New Tyres                                          | ✓                                   | Hot And Cold Water System For Food Preparation | ✓                          |  |
| Easy To Tow                                        | ✓                                   | Hot And Cold Water System For Hand Washing     | ✓                          |  |
| Easy Fold Down Stabiliser Legs                     | ✓                                   | 12v Pump To Run Water System                   | ✓                          |  |
| 360 Degree Manoeuvring                             | ✓                                   | Under Trailer Fresh Water Tank                 | ✓                          |  |
| Ready For Registration                             | ✓                                   | Under Trailer Grey Water Tank                  | ✓                          |  |
| Steel Frame                                        | ✓                                   | Internal Energy Efficient Lighting             | ✓                          |  |
| Easy Lift Gas Struts On Windows                    | ✓                                   | 15 Amp Wiring                                  | ✓                          |  |
| Stainless Steel Counter Tops                       | ✓                                   | 15 Amp External Power Plug                     | ✓                          |  |
| Easy Open Serving Windows                          | ✓                                   | Dual Pole Power Points                         | ✓                          |  |
| 270 Litre Commercial Fridge                        | ✓                                   | Earth Leakage Protection                       | ✓                          |  |
| Optional Freezer Available                         | ✓                                   | Circuit Breaker Box                            | ✓                          |  |
| Ventilation Window                                 | ✓                                   | Gas Bottle Holder                              | ✓                          |  |
| Waterproof Hinge System                            | ✓                                   | Disc Braking System                            | ✓                          |  |
| Range Hood                                         | ✓                                   | Hand Braking System-Standard On Mid Plus       | ✓                          |  |
| Non Slip Easy To Clean Flooring                    | ✓                                   | PREMIUM PACKAGE                                | \$18,990 + GST             |  |
| Sliding Door On Cupboards                          | ✓                                   | PREMIUM PACKAGE                                | \$10 <del>,550 - 051</del> |  |
| Centre Drain                                       | ✓                                   | FINANCE FROM APPROXIMATELY                     |                            |  |
| 7 Pin Flat Plug For Towing                         | ✓                                   |                                                | \$99 PER WEEK              |  |