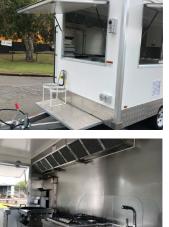

# **OUR TRAILERS MID PLUS FOOD TRAILER**

### **The Perfect Starter Trailer Designed To Be Practical & Useful For Your Business.**

- 2.1 x 1.8m Work Area
- Guaranteed Council Compliance
- Platinum Core Insulated Panels
- Stainless Steel Counter Tops
- Under Bench Shelving Storage
- 270 Litre Fridge
- Hot And Cold Water System
- Wiring, Power Points And Internal Lighting
- Ready To Fit Out With Your Preferred Catering Equipment

### TESTIMONIALS

SCAN THIS QR CODE **TO WATCH THE FULL VIDEO TOUR** 

| TRAILER SPECIFICATIONS                             |                                     |                                                |                            |  |
|----------------------------------------------------|-------------------------------------|------------------------------------------------|----------------------------|--|
| FEATURES                                           | PREMIUM INCLUSIONS                  | FEATURES                                       | PREMIUM INCLUSIONS         |  |
| Mid Plus Food Trailer Ready To Go                  |                                     | Easy Access Lockable Rear Door                 | ✓                          |  |
| Overall Size 3.4 M Long X 1.8m Wide (2.1 X 1.8 M W | /ork Area)–Height 2.7m Weight 700kg | Wind Down Jockey Wheel                         | ✓                          |  |
| 100% Tax Deduction                                 | ✓                                   | Welded Draw Bar                                | ✓                          |  |
| Suitable For 1 – 2 People                          | ✓                                   | Easy To Clean Interior                         | ✓                          |  |
| Compliant With Government Health Rules             | ✓                                   | Ready To Start Work Right Away                 | ✓                          |  |
| 12-Month Warranty                                  | ✓                                   | Under Bench Shelving Storage                   | ✓                          |  |
| New Tyres                                          | ✓                                   | Hot And Cold Water System For Food Preparation | ✓                          |  |
| Easy To Tow                                        | ✓                                   | Hot And Cold Water System For Hand Washing     | ✓                          |  |
| Easy Fold Down Stabiliser Legs                     | ✓                                   | 12v Pump To Run Water System                   | ✓                          |  |
| 360 Degree Manoeuvring                             | ✓                                   | Under Trailer Fresh Water Tank                 | ✓                          |  |
| Ready For Registration                             | ✓                                   | Under Trailer Grey Water Tank                  | ✓                          |  |
| Steel Frame                                        | ✓                                   | Internal Energy Efficient Lighting             | ✓                          |  |
| Easy Lift Gas Struts On Windows                    | ✓                                   | 15 Amp Wiring                                  | ✓                          |  |
| Stainless Steel Counter Tops                       | ✓                                   | 15 Amp External Power Plug                     | ✓                          |  |
| Easy Open Serving Windows                          | ✓                                   | Dual Pole Power Points                         | ✓                          |  |
| 270 Litre Commercial Fridge                        | ✓                                   | Earth Leakage Protection                       | ✓                          |  |
| Optional Freezer Available                         | ✓                                   | Circuit Breaker Box                            | ✓                          |  |
| Ventilation Window                                 | ✓                                   | Gas Bottle Holder                              | ✓                          |  |
| Waterproof Hinge System                            | ✓                                   | Disc Braking System                            | ✓                          |  |
| Range Hood                                         | ✓                                   | Hand Braking System-Standard On Mid Plus       | ✓                          |  |
| Non Slip Easy To Clean Flooring                    | ✓                                   | PREMIUM PACKAGE                                | \$18,990 + GST             |  |
| Sliding Door On Cupboards                          | ✓                                   | PREMIUM PACKAGE                                | \$10 <del>,550 - 051</del> |  |
| Centre Drain                                       | ✓                                   | FINANCE FROM APPROXIMATELY                     |                            |  |
| 7 Pin Flat Plug For Towing                         | ✓                                   |                                                | \$99 PER WEEK              |  |