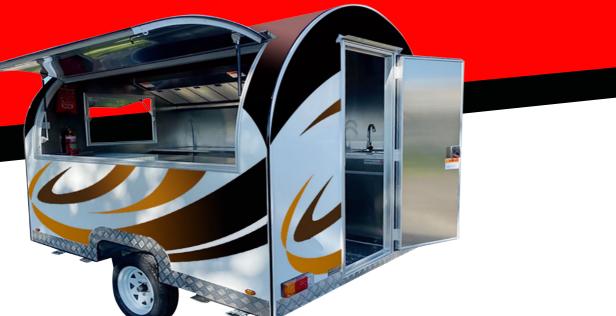

# MID PLUS ROUND **FOOD TRAILER**

### **The Perfect Starter Trailer Designed To Be Practical & Useful For Your Business.**

2.1 x 1.8m Work Area

7

- Guaranteed Council Compliance Hot And Cold Water System
- Platinum Core Insulated Panels
- Stainless Steel Counter Tops
- Under Bench Shelving Storage
- 270 Litre Fridge
- Wiring, Power Points And Internal Lighting
- Ready To Fit Out With Your Preferred Catering Equipment