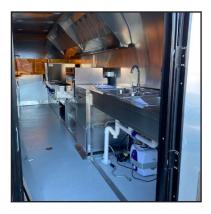

### **The Perfect Starter Trailer Designed To Be Practical & Useful For Your Business.**

- 2.1 x 1.8m Work Area
- Guaranteed Council Compliance
- Platinum Core Insulated Panels
- Stainless Steel Counter Tops
- Under Bench Shelving Storage
- 270 Litre Fridge
- Hot And Cold Water System
- Wiring, Power Points And Internal Lighting
- Ready To Fit Out With Your Preferred Catering Equipment

### TESTIMONIALS

SCAN THIS QR CODE **TO WATCH THE FULL VIDEO TOUR** 

| TRAILER SPECIFICATIONS                             |                                     |                                                |                            |  |
|----------------------------------------------------|-------------------------------------|------------------------------------------------|----------------------------|--|
| FEATURES                                           | PREMIUM INCLUSIONS                  | FEATURES                                       | PREMIUM INCLUSIONS         |  |
| Mid Plus Food Trailer Ready To Go                  |                                     | Easy Access Lockable Rear Door                 | ✓                          |  |
| Overall Size 3.4 M Long X 1.8m Wide (2.1 X 1.8 M W | /ork Area)–Height 2.7m Weight 700kg | Wind Down Jockey Wheel                         | ✓                          |  |
| 100% Tax Deduction                                 | ✓                                   | Welded Draw Bar                                | ✓                          |  |
| Suitable For 1 – 2 People                          | ✓                                   | Easy To Clean Interior                         | ✓                          |  |
| Compliant With Government Health Rules             | ✓                                   | Ready To Start Work Right Away                 | ✓                          |  |
| 12-Month Warranty                                  | ✓                                   | Under Bench Shelving Storage                   | ✓                          |  |
| New Tyres                                          | ✓                                   | Hot And Cold Water System For Food Preparation | ✓                          |  |
| Easy To Tow                                        | ✓                                   | Hot And Cold Water System For Hand Washing     | ✓                          |  |
| Easy Fold Down Stabiliser Legs                     | ✓                                   | 12v Pump To Run Water System                   | ✓                          |  |
| 360 Degree Manoeuvring                             | ✓                                   | Under Trailer Fresh Water Tank                 | ✓                          |  |
| Ready For Registration                             | ✓                                   | Under Trailer Grey Water Tank                  | ✓                          |  |
| Steel Frame                                        | ✓                                   | Internal Energy Efficient Lighting             | ✓                          |  |
| Easy Lift Gas Struts On Windows                    | ✓                                   | 15 Amp Wiring                                  | ✓                          |  |
| Stainless Steel Counter Tops                       | ✓                                   | 15 Amp External Power Plug                     | ✓                          |  |
| Easy Open Serving Windows                          | ✓                                   | Dual Pole Power Points                         | ✓                          |  |
| 270 Litre Commercial Fridge                        | ✓                                   | Earth Leakage Protection                       | ✓                          |  |
| Optional Freezer Available                         | ✓                                   | Circuit Breaker Box                            | ✓                          |  |
| Ventilation Window                                 | ✓                                   | Gas Bottle Holder                              | ✓                          |  |
| Waterproof Hinge System                            | ✓                                   | Disc Braking System                            | ✓                          |  |
| Range Hood                                         | ✓                                   | Hand Braking System-Standard On Mid Plus       | ✓                          |  |
| Non Slip Easy To Clean Flooring                    | ✓                                   | PREMIUM PACKAGE                                | \$18,990 + GST             |  |
| Sliding Door On Cupboards                          | ✓                                   | PREMIUM PACKAGE                                | \$10 <del>,550 - 051</del> |  |
| Centre Drain                                       | ✓                                   | FINANCE FROM APPROXIMATELY                     |                            |  |
| 7 Pin Flat Plug For Towing                         | ✓                                   |                                                | \$99 PER WEEK              |  |