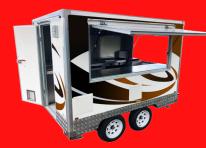

# **OUR TRAILERS MID PLUS FOOD TRAILER**

### **The Perfect Starter Trailer Designed To Be Practical & Useful For Your Business.**

- 2.1 x 1.8m Work Area
- Guaranteed Council Compliance
- Platinum Core Insulated Panels
- Stainless Steel Counter Tops
- Under Bench Shelving Storage
- 270 Litre Fridge
- Hot And Cold Water System
- Wiring, Power Points And Internal Lighting
- Ready To Fit Out With Your Preferred Catering Equipment