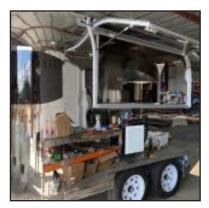

| Hand Braking System                              | <ul> <li>✓</li> </ul> |
| Sliding Door On Cupboards                   | ✓                  | PREMIUM PACKAGE \$49,990 + GS                    |                       |
| Centre Drain                                | ✓                  | PREMIUM PACKAGE \$4                              | 19,990 + USI          |
| 7 Pin Flat Plug For Towing                  | ✓                  | FINANCE FROM APPROXIMATELY \$249 PER WEEK        |                       |
| Easy Access Lockable Rear Door              | ✓                  |                                                  |                       |





# SIGNATURE SERIES TRAILERS



**SOFT SERVE ICE CREAM FOOD TRAILER** 

















### **CLUB SPECIAL FOOD TRAILER**





57













ce Cl

Sets You Fre

### **Turnkey Set Up Including Premium 330 Cones Per Hour Soft Serve Machine, Perfect For Long Australian Summers!**

- Easy to apply, no deposit finance available
- Large stainless range hood
- 2 x Large under bench fridge/ Freezers
- Three flavour up right soft serve machine
- Sign written and Branded to your business
- Large serving windows
- Internal lighting

59

- 12-month replacement warranty of fridge and range hood
- Dedicated after sales help and support

- 3 sinks to comply with health rules in all states and all councils
- Disk brakes
- Lockable and secure
- 3 minute on site set up
- Dual 15 Amp power system
- Large walk in door
- 12-month workmanship warranty
- Easy add-on equipment



**Prices And Specifications May Change Without Notice**