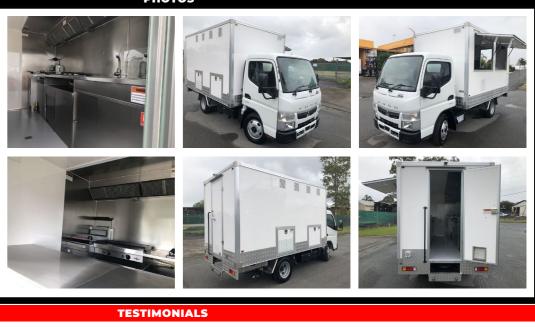

### TESTIMONIALS

SCAN THIS QR CODE **TO WATCH THE FULL VIDEO TOUR** 

| TRAILER SPECIFICATIONS                             |                                     |                                                |                            |  |
|----------------------------------------------------|-------------------------------------|------------------------------------------------|----------------------------|--|
| FEATURES                                           | PREMIUM INCLUSIONS                  | FEATURES                                       | PREMIUM INCLUSIONS         |  |
| Mid Plus Food Trailer Ready To Go                  |                                     | Easy Access Lockable Rear Door                 | ✓                          |  |
| Overall Size 3.4 M Long X 1.8m Wide (2.1 X 1.8 M W | /ork Area)–Height 2.7m Weight 700kg | Wind Down Jockey Wheel                         | ✓                          |  |
| 100% Tax Deduction                                 | ✓                                   | Welded Draw Bar                                | ✓                          |  |
| Suitable For 1 – 2 People                          | ✓                                   | Easy To Clean Interior                         | ✓                          |  |
| Compliant With Government Health Rules             | ✓                                   | Ready To Start Work Right Away                 | ✓                          |  |
| 12-Month Warranty                                  | ✓                                   | Under Bench Shelving Storage                   | ✓                          |  |
| New Tyres                                          | ✓                                   | Hot And Cold Water System For Food Preparation | ✓                          |  |
| Easy To Tow                                        | ✓                                   | Hot And Cold Water System For Hand Washing     | ✓                          |  |
| Easy Fold Down Stabiliser Legs                     | ✓                                   | 12v Pump To Run Water System                   | ✓                          |  |
| 360 Degree Manoeuvring                             | ✓                                   | Under Trailer Fresh Water Tank                 | ✓                          |  |
| Ready For Registration                             | ✓                                   | Under Trailer Grey Water Tank                  | ✓                          |  |
| Steel Frame                                        | ✓                                   | Internal Energy Efficient Lighting             | ✓                          |  |
| Easy Lift Gas Struts On Windows                    | ✓                                   | 15 Amp Wiring                                  | ✓                          |  |
| Stainless Steel Counter Tops                       | ✓                                   | 15 Amp External Power Plug                     | ✓                          |  |
| Easy Open Serving Windows                          | ✓                                   | Dual Pole Power Points                         | ✓                          |  |
| 270 Litre Commercial Fridge                        | ✓                                   | Earth Leakage Protection                       | ✓                          |  |
| Optional Freezer Available                         | ✓                                   | Circuit Breaker Box                            | ✓                          |  |
| Ventilation Window                                 | ✓                                   | Gas Bottle Holder                              | ✓                          |  |
| Waterproof Hinge System                            | ✓                                   | Disc Braking System                            | ✓                          |  |
| Range Hood                                         | ✓                                   | Hand Braking System-Standard On Mid Plus       | ✓                          |  |
| Non Slip Easy To Clean Flooring                    | ✓                                   | PREMIUM PACKAGE                                | \$18,990 + GST             |  |
| Sliding Door On Cupboards                          | ✓                                   | PREMIUM PACKAGE                                | \$10 <del>,550 - 051</del> |  |
| Centre Drain                                       | ✓                                   | FINANCE FROM APPROXIMATELY                     |                            |  |
| 7 Pin Flat Plug For Towing                         | ✓                                   |                                                | \$99 PER WEEK              |  |