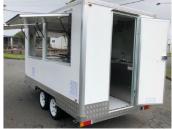

### **The Perfect Starter Trailer Designed To Be Practical & Useful For Your Business.**

2.1 x 1.8m Work Area

7

- Guaranteed Council Compliance Hot And Cold Water System
- Platinum Core Insulated Panels
- Stainless Steel Counter Tops
- Under Bench Shelving Storage
- 270 Litre Fridge
- Wiring, Power Points And Internal Lighting
- Ready To Fit Out With Your Preferred Catering Equipment