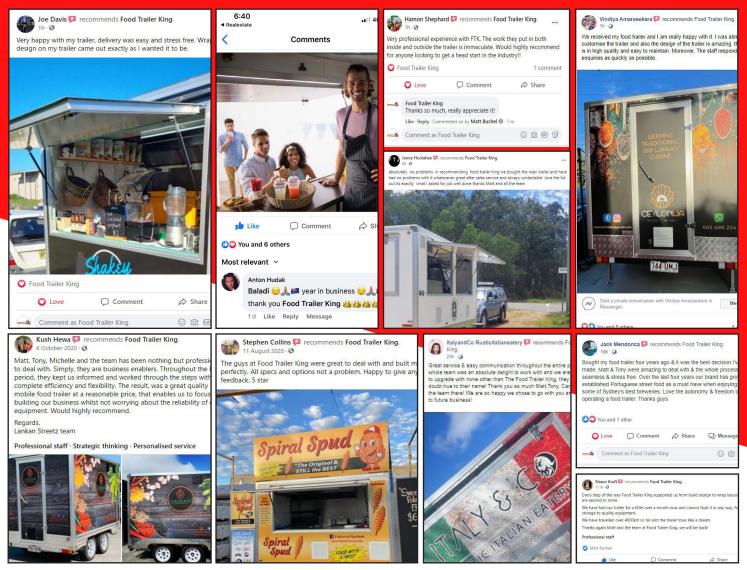

### TESTIMONIALS

SCAN THIS QR CODE **TO WATCH THE FULL VIDEO TOUR** 

| TRAILER SPECIFICATIONS                             |                                     |                                                |                            |  |
|----------------------------------------------------|-------------------------------------|------------------------------------------------|----------------------------|--|
| FEATURES                                           | PREMIUM INCLUSIONS                  | FEATURES                                       | PREMIUM INCLUSIONS         |  |
| Mid Plus Food Trailer Ready To Go                  |                                     | Easy Access Lockable Rear Door                 | ✓                          |  |
| Overall Size 3.4 M Long X 1.8m Wide (2.1 X 1.8 M W | /ork Area)–Height 2.7m Weight 700kg | Wind Down Jockey Wheel                         | ✓                          |  |
| 100% Tax Deduction                                 | ✓                                   | Welded Draw Bar                                | ✓                          |  |
| Suitable For 1 – 2 People                          | ✓                                   | Easy To Clean Interior                         | ✓                          |  |
| Compliant With Government Health Rules             | ✓                                   | Ready To Start Work Right Away                 | ✓                          |  |
| 12-Month Warranty                                  | ✓                                   | Under Bench Shelving Storage                   | ✓                          |  |
| New Tyres                                          | ✓                                   | Hot And Cold Water System For Food Preparation | ✓                          |  |
| Easy To Tow                                        | ✓                                   | Hot And Cold Water System For Hand Washing     | ✓                          |  |
| Easy Fold Down Stabiliser Legs                     | ✓                                   | 12v Pump To Run Water System                   | ✓                          |  |
| 360 Degree Manoeuvring                             | ✓                                   | Under Trailer Fresh Water Tank                 | ✓                          |  |
| Ready For Registration                             | ✓                                   | Under Trailer Grey Water Tank                  | ✓                          |  |
| Steel Frame                                        | ✓                                   | Internal Energy Efficient Lighting             | ✓                          |  |
| Easy Lift Gas Struts On Windows                    | ✓                                   | 15 Amp Wiring                                  | ✓                          |  |
| Stainless Steel Counter Tops                       | ✓                                   | 15 Amp External Power Plug                     | ✓                          |  |
| Easy Open Serving Windows                          | ✓                                   | Dual Pole Power Points                         | ✓                          |  |
| 270 Litre Commercial Fridge                        | ✓                                   | Earth Leakage Protection                       | ✓                          |  |
| Optional Freezer Available                         | ✓                                   | Circuit Breaker Box                            | ✓                          |  |
| Ventilation Window                                 | ✓                                   | Gas Bottle Holder                              | ✓                          |  |
| Waterproof Hinge System                            | ✓                                   | Disc Braking System                            | ✓                          |  |
| Range Hood                                         | ✓                                   | Hand Braking System-Standard On Mid Plus       | ✓                          |  |
| Non Slip Easy To Clean Flooring                    | ✓                                   | PREMIUM PACKAGE                                | \$18,990 + GST             |  |
| Sliding Door On Cupboards                          | ✓                                   | PREMIUM PACKAGE                                | \$10 <del>,550 - 051</del> |  |
| Centre Drain                                       | ✓                                   | FINANCE FROM APPROXIMATELY                     |                            |  |
| 7 Pin Flat Plug For Towing                         | ✓                                   |                                                | \$99 PER WEEK              |  |