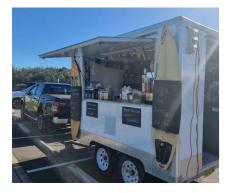

# **OUR TRAILERS MID PLUS FOOD TRAILER**

### **The Perfect Starter Trailer Designed To Be Practical & Useful For Your Business.**

- 2.1 x 1.8m Work Area
- Guaranteed Council Compliance
- Platinum Core Insulated Panels
- Stainless Steel Counter Tops
- Under Bench Shelving Storage
- 270 Litre Fridge
- Hot And Cold Water System
- Wiring, Power Points And Internal Lighting
- Ready To Fit Out With Your Preferred Catering Equipment