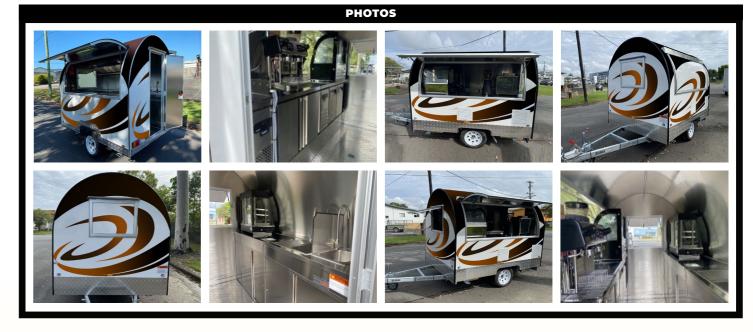

### TESTIMONIALS

SCAN THIS QR CODE **TO WATCH THE FULL VIDEO TOUR** 

| TRAILER SPECIFICATIONS                             |                                     |                                                |                            |  |
|----------------------------------------------------|-------------------------------------|------------------------------------------------|----------------------------|--|
| FEATURES                                           | PREMIUM INCLUSIONS                  | FEATURES                                       | PREMIUM INCLUSIONS         |  |
| Mid Plus Food Trailer Ready To Go                  |                                     | Easy Access Lockable Rear Door                 | ✓                          |  |
| Overall Size 3.4 M Long X 1.8m Wide (2.1 X 1.8 M W | /ork Area)–Height 2.7m Weight 700kg | Wind Down Jockey Wheel                         | ✓                          |  |
| 100% Tax Deduction                                 | ✓                                   | Welded Draw Bar                                | ✓                          |  |
| Suitable For 1 – 2 People                          | ✓                                   | Easy To Clean Interior                         | ✓                          |  |
| Compliant With Government Health Rules             | ✓                                   | Ready To Start Work Right Away                 | ✓                          |  |
| 12-Month Warranty                                  | ✓                                   | Under Bench Shelving Storage                   | ✓                          |  |
| New Tyres                                          | ✓                                   | Hot And Cold Water System For Food Preparation | ✓                          |  |
| Easy To Tow                                        | ✓                                   | Hot And Cold Water System For Hand Washing     | ✓                          |  |
| Easy Fold Down Stabiliser Legs                     | ✓                                   | 12v Pump To Run Water System                   | ✓                          |  |
| 360 Degree Manoeuvring                             | ✓                                   | Under Trailer Fresh Water Tank                 | ✓                          |  |
| Ready For Registration                             | ✓                                   | Under Trailer Grey Water Tank                  | ✓                          |  |
| Steel Frame                                        | ✓                                   | Internal Energy Efficient Lighting             | ✓                          |  |
| Easy Lift Gas Struts On Windows                    | ✓                                   | 15 Amp Wiring                                  | ✓                          |  |
| Stainless Steel Counter Tops                       | ✓                                   | 15 Amp External Power Plug                     | ✓                          |  |
| Easy Open Serving Windows                          | ✓                                   | Dual Pole Power Points                         | ✓                          |  |
| 270 Litre Commercial Fridge                        | ✓                                   | Earth Leakage Protection                       | ✓                          |  |
| Optional Freezer Available                         | ✓                                   | Circuit Breaker Box                            | ✓                          |  |
| Ventilation Window                                 | ✓                                   | Gas Bottle Holder                              | ✓                          |  |
| Waterproof Hinge System                            | ✓                                   | Disc Braking System                            | ✓                          |  |
| Range Hood                                         | ✓                                   | Hand Braking System-Standard On Mid Plus       | ✓                          |  |
| Non Slip Easy To Clean Flooring                    | ✓                                   | PREMIUM PACKAGE                                | \$18,990 + GST             |  |
| Sliding Door On Cupboards                          | ✓                                   | PREMIUM PACKAGE                                | \$10 <del>,550 - 051</del> |  |
| Centre Drain                                       | ✓                                   | FINANCE FROM APPROXIMATELY                     |                            |  |
| 7 Pin Flat Plug For Towing                         | ✓                                   |                                                | \$99 PER WEEK              |  |