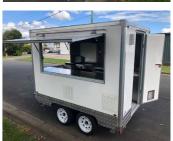

# **OUR TRAILERS MID PLUS FOOD TRAILER**

### **The Perfect Starter Trailer Designed To Be Practical & Useful For Your Business.**

- 2.1 x 1.8m Work Area
- Guaranteed Council Compliance
- Platinum Core Insulated Panels
- Stainless Steel Counter Tops
- Under Bench Shelving Storage
- 270 Litre Fridge
- Hot And Cold Water System
- Wiring, Power Points And Internal Lighting
- Ready To Fit Out With Your Preferred Catering Equipment

# MID PLUS ROUND **FOOD TRAILER**

### **The Perfect Starter Trailer Designed To Be Practical & Useful For Your Business.**

2.1 x 1.8m Work Area

7

- Guaranteed Council Compliance Hot And Cold Water System
- Platinum Core Insulated Panels
- Stainless Steel Counter Tops
- Under Bench Shelving Storage
- 270 Litre Fridge
- Wiring, Power Points And Internal Lighting
- Ready To Fit Out With Your Preferred Catering Equipment