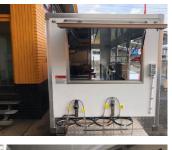

# **OUR TRAILERS MID PLUS FOOD TRAILER**

### **The Perfect Starter Trailer Designed To Be Practical & Useful For Your Business.**

- 2.1 x 1.8m Work Area
- Guaranteed Council Compliance
- Platinum Core Insulated Panels
- Stainless Steel Counter Tops
- Under Bench Shelving Storage
- 270 Litre Fridge
- Hot And Cold Water System
- Wiring, Power Points And Internal Lighting
- Ready To Fit Out With Your Preferred Catering Equipment

### TESTIMONIALS

SCAN THIS QR CODE **TO WATCH THE FULL VIDEO TOUR** 

| TRAILER SPECIFICATIONS                             |                                     |                                                |                            |  |
|----------------------------------------------------|-------------------------------------|------------------------------------------------|----------------------------|--|
| FEATURES                                           | PREMIUM INCLUSIONS                  | FEATURES                                       | PREMIUM INCLUSIONS         |  |
| Mid Plus Food Trailer Ready To Go                  |                                     | Easy Access Lockable Rear Door                 | ✓                          |  |
| Overall Size 3.4 M Long X 1.8m Wide (2.1 X 1.8 M W | /ork Area)–Height 2.7m Weight 700kg | Wind Down Jockey Wheel                         | ✓                          |  |
| 100% Tax Deduction                                 | ✓                                   | Welded Draw Bar                                | ✓                          |  |
| Suitable For 1 – 2 People                          | ✓                                   | Easy To Clean Interior                         | ✓                          |  |
| Compliant With Government Health Rules             | ✓                                   | Ready To Start Work Right Away                 | ✓                          |  |
| 12-Month Warranty                                  | ✓                                   | Under Bench Shelving Storage                   | ✓                          |  |
| New Tyres                                          | ✓                                   | Hot And Cold Water System For Food Preparation | ✓                          |  |
| Easy To Tow                                        | ✓                                   | Hot And Cold Water System For Hand Washing     | ✓                          |  |
| Easy Fold Down Stabiliser Legs                     | ✓                                   | 12v Pump To Run Water System                   | ✓                          |  |
| 360 Degree Manoeuvring                             | ✓                                   | Under Trailer Fresh Water Tank                 | ✓                          |  |
| Ready For Registration                             | ✓                                   | Under Trailer Grey Water Tank                  | ✓                          |  |
| Steel Frame                                        | ✓                                   | Internal Energy Efficient Lighting             | ✓                          |  |
| Easy Lift Gas Struts On Windows                    | ✓                                   | 15 Amp Wiring                                  | ✓                          |  |
| Stainless Steel Counter Tops                       | ✓                                   | 15 Amp External Power Plug                     | ✓                          |  |
| Easy Open Serving Windows                          | ✓                                   | Dual Pole Power Points                         | ✓                          |  |
| 270 Litre Commercial Fridge                        | ✓                                   | Earth Leakage Protection                       | ✓                          |  |
| Optional Freezer Available                         | ✓                                   | Circuit Breaker Box                            | ✓                          |  |
| Ventilation Window                                 | ✓                                   | Gas Bottle Holder                              | ✓                          |  |
| Waterproof Hinge System                            | ✓                                   | Disc Braking System                            | ✓                          |  |
| Range Hood                                         | ✓                                   | Hand Braking System-Standard On Mid Plus       | ✓                          |  |
| Non Slip Easy To Clean Flooring                    | ✓                                   | PREMIUM PACKAGE                                | \$18,990 + GST             |  |
| Sliding Door On Cupboards                          | ✓                                   | PREMIUM PACKAGE                                | \$10 <del>,550 - 051</del> |  |
| Centre Drain                                       | ✓                                   | FINANCE FROM APPROXIMATELY                     |                            |  |
| 7 Pin Flat Plug For Towing                         | ✓                                   |                                                | \$99 PER WEEK              |  |