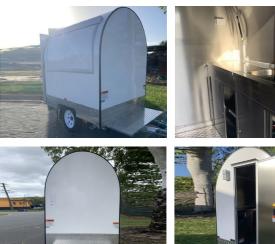

# **OUR TRAILERS MID PLUS FOOD TRAILER**

### **The Perfect Starter Trailer Designed To Be Practical & Useful For Your Business.**

- 2.1 x 1.8m Work Area
- Guaranteed Council Compliance
- Platinum Core Insulated Panels
- Stainless Steel Counter Tops
- Under Bench Shelving Storage
- 270 Litre Fridge
- Hot And Cold Water System
- Wiring, Power Points And Internal Lighting
- Ready To Fit Out With Your Preferred Catering Equipment

# MID PLUS ROUND **FOOD TRAILER**

### **The Perfect Starter Trailer Designed To Be Practical & Useful For Your Business.**

2.1 x 1.8m Work Area

7

- Guaranteed Council Compliance Hot And Cold Water System
- Platinum Core Insulated Panels
- Stainless Steel Counter Tops
- Under Bench Shelving Storage
- 270 Litre Fridge
- Wiring, Power Points And Internal Lighting
- Ready To Fit Out With Your Preferred Catering Equipment