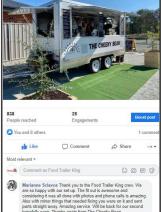

### TESTIMONIALS

SCAN THIS QR CODE **TO WATCH THE FULL VIDEO TOUR** 

| TRAILER SPECIFICATIONS                             |                                     |                                                |                            |  |
|----------------------------------------------------|-------------------------------------|------------------------------------------------|----------------------------|--|
| FEATURES                                           | PREMIUM INCLUSIONS                  | FEATURES                                       | PREMIUM INCLUSIONS         |  |
| Mid Plus Food Trailer Ready To Go                  |                                     | Easy Access Lockable Rear Door                 | ✓                          |  |
| Overall Size 3.4 M Long X 1.8m Wide (2.1 X 1.8 M W | /ork Area)–Height 2.7m Weight 700kg | Wind Down Jockey Wheel                         | ✓                          |  |
| 100% Tax Deduction                                 | ✓                                   | Welded Draw Bar                                | ✓                          |  |
| Suitable For 1 – 2 People                          | ✓                                   | Easy To Clean Interior                         | ✓                          |  |
| Compliant With Government Health Rules             | ✓                                   | Ready To Start Work Right Away                 | ✓                          |  |
| 12-Month Warranty                                  | ✓                                   | Under Bench Shelving Storage                   | ✓                          |  |
| New Tyres                                          | ✓                                   | Hot And Cold Water System For Food Preparation | ✓                          |  |
| Easy To Tow                                        | ✓                                   | Hot And Cold Water System For Hand Washing     | ✓                          |  |
| Easy Fold Down Stabiliser Legs                     | ✓                                   | 12v Pump To Run Water System                   | ✓                          |  |
| 360 Degree Manoeuvring                             | ✓                                   | Under Trailer Fresh Water Tank                 | ✓                          |  |
| Ready For Registration                             | ✓                                   | Under Trailer Grey Water Tank                  | ✓                          |  |
| Steel Frame                                        | ✓                                   | Internal Energy Efficient Lighting             | ✓                          |  |
| Easy Lift Gas Struts On Windows                    | ✓                                   | 15 Amp Wiring                                  | ✓                          |  |
| Stainless Steel Counter Tops                       | ✓                                   | 15 Amp External Power Plug                     | ✓                          |  |
| Easy Open Serving Windows                          | ✓                                   | Dual Pole Power Points                         | ✓                          |  |
| 270 Litre Commercial Fridge                        | ✓                                   | Earth Leakage Protection                       | ✓                          |  |
| Optional Freezer Available                         | ✓                                   | Circuit Breaker Box                            | ✓                          |  |
| Ventilation Window                                 | ✓                                   | Gas Bottle Holder                              | ✓                          |  |
| Waterproof Hinge System                            | ✓                                   | Disc Braking System                            | ✓                          |  |
| Range Hood                                         | ✓                                   | Hand Braking System-Standard On Mid Plus       | ✓                          |  |
| Non Slip Easy To Clean Flooring                    | ✓                                   | PREMIUM PACKAGE                                | \$18,990 + GST             |  |
| Sliding Door On Cupboards                          | ✓                                   | PREMIUM PACKAGE                                | \$10 <del>,550 - 051</del> |  |
| Centre Drain                                       | ✓                                   | FINANCE FROM APPROXIMATELY                     |                            |  |
| 7 Pin Flat Plug For Towing                         | ✓                                   |                                                | \$99 PER WEEK              |  |