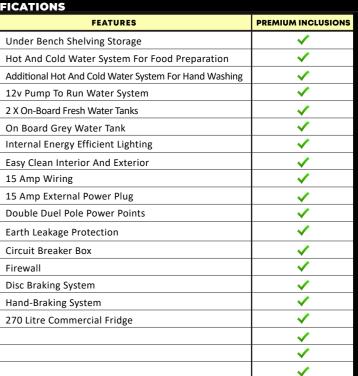

### TESTIMONIALS

SCAN THIS QR CODE **TO WATCH THE FULL VIDEO TOUR** 

| TRAILER SPECIFICATIONS                             |                                     |                                                |                            |  |
|----------------------------------------------------|-------------------------------------|------------------------------------------------|----------------------------|--|
| FEATURES                                           | PREMIUM INCLUSIONS                  | FEATURES                                       | PREMIUM INCLUSIONS         |  |
| Mid Plus Food Trailer Ready To Go                  |                                     | Easy Access Lockable Rear Door                 | ✓                          |  |
| Overall Size 3.4 M Long X 1.8m Wide (2.1 X 1.8 M W | /ork Area)–Height 2.7m Weight 700kg | Wind Down Jockey Wheel                         | ✓                          |  |
| 100% Tax Deduction                                 | ✓                                   | Welded Draw Bar                                | ✓                          |  |
| Suitable For 1 – 2 People                          | ✓                                   | Easy To Clean Interior                         | ✓                          |  |
| Compliant With Government Health Rules             | ✓                                   | Ready To Start Work Right Away                 | ✓                          |  |
| 12-Month Warranty                                  | ✓                                   | Under Bench Shelving Storage                   | ✓                          |  |
| New Tyres                                          | ✓                                   | Hot And Cold Water System For Food Preparation | ✓                          |  |
| Easy To Tow                                        | ✓                                   | Hot And Cold Water System For Hand Washing     | ✓                          |  |
| Easy Fold Down Stabiliser Legs                     | ✓                                   | 12v Pump To Run Water System                   | ✓                          |  |
| 360 Degree Manoeuvring                             | ✓                                   | Under Trailer Fresh Water Tank                 | ✓                          |  |
| Ready For Registration                             | ✓                                   | Under Trailer Grey Water Tank                  | ✓                          |  |
| Steel Frame                                        | ✓                                   | Internal Energy Efficient Lighting             | ✓                          |  |
| Easy Lift Gas Struts On Windows                    | ✓                                   | 15 Amp Wiring                                  | ✓                          |  |
| Stainless Steel Counter Tops                       | ✓                                   | 15 Amp External Power Plug                     | ✓                          |  |
| Easy Open Serving Windows                          | ✓                                   | Dual Pole Power Points                         | ✓                          |  |
| 270 Litre Commercial Fridge                        | ✓                                   | Earth Leakage Protection                       | ✓                          |  |
| Optional Freezer Available                         | ✓                                   | Circuit Breaker Box                            | ✓                          |  |
| Ventilation Window                                 | ✓                                   | Gas Bottle Holder                              | ✓                          |  |
| Waterproof Hinge System                            | ✓                                   | Disc Braking System                            | ✓                          |  |
| Range Hood                                         | ✓                                   | Hand Braking System-Standard On Mid Plus       | ✓                          |  |
| Non Slip Easy To Clean Flooring                    | ✓                                   | PREMIUM PACKAGE                                | \$18,990 + GST             |  |
| Sliding Door On Cupboards                          | ✓                                   | PREMIUM PACKAGE                                | \$10 <del>,550 - 051</del> |  |
| Centre Drain                                       | ✓                                   | FINANCE FROM APPROXIMATELY                     |                            |  |
| 7 Pin Flat Plug For Towing                         | ✓                                   |                                                | \$99 PER WEEK              |  |