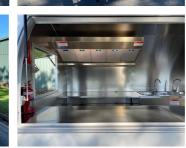

# **OUR TRAILERS MID PLUS FOOD TRAILER**

### **The Perfect Starter Trailer Designed To Be Practical & Useful For Your Business.**

- 2.1 x 1.8m Work Area
- Guaranteed Council Compliance
- Platinum Core Insulated Panels
- Stainless Steel Counter Tops
- Under Bench Shelving Storage
- 270 Litre Fridge
- Hot And Cold Water System
- Wiring, Power Points And Internal Lighting
- Ready To Fit Out With Your Preferred Catering Equipment