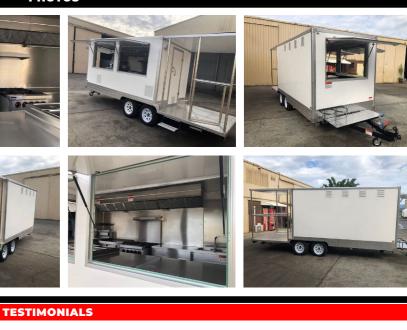

### TESTIMONIALS

SCAN THIS QR CODE **TO WATCH THE FULL VIDEO TOUR** 

| TRAILER SPECIFICATIONS                             |                                     |                                                |                            |  |
|----------------------------------------------------|-------------------------------------|------------------------------------------------|----------------------------|--|
| FEATURES                                           | PREMIUM INCLUSIONS                  | FEATURES                                       | PREMIUM INCLUSIONS         |  |
| Mid Plus Food Trailer Ready To Go                  |                                     | Easy Access Lockable Rear Door                 | ✓                          |  |
| Overall Size 3.4 M Long X 1.8m Wide (2.1 X 1.8 M W | /ork Area)–Height 2.7m Weight 700kg | Wind Down Jockey Wheel                         | ✓                          |  |
| 100% Tax Deduction                                 | ✓                                   | Welded Draw Bar                                | ✓                          |  |
| Suitable For 1 – 2 People                          | ✓                                   | Easy To Clean Interior                         | ✓                          |  |
| Compliant With Government Health Rules             | ✓                                   | Ready To Start Work Right Away                 | ✓                          |  |
| 12-Month Warranty                                  | ✓                                   | Under Bench Shelving Storage                   | ✓                          |  |
| New Tyres                                          | ✓                                   | Hot And Cold Water System For Food Preparation | ✓                          |  |
| Easy To Tow                                        | ✓                                   | Hot And Cold Water System For Hand Washing     | ✓                          |  |
| Easy Fold Down Stabiliser Legs                     | ✓                                   | 12v Pump To Run Water System                   | ✓                          |  |
| 360 Degree Manoeuvring                             | ✓                                   | Under Trailer Fresh Water Tank                 | ✓                          |  |
| Ready For Registration                             | ✓                                   | Under Trailer Grey Water Tank                  | ✓                          |  |
| Steel Frame                                        | ✓                                   | Internal Energy Efficient Lighting             | ✓                          |  |
| Easy Lift Gas Struts On Windows                    | ✓                                   | 15 Amp Wiring                                  | ✓                          |  |
| Stainless Steel Counter Tops                       | ✓                                   | 15 Amp External Power Plug                     | ✓                          |  |
| Easy Open Serving Windows                          | ✓                                   | Dual Pole Power Points                         | ✓                          |  |
| 270 Litre Commercial Fridge                        | ✓                                   | Earth Leakage Protection                       | ✓                          |  |
| Optional Freezer Available                         | ✓                                   | Circuit Breaker Box                            | ✓                          |  |
| Ventilation Window                                 | ✓                                   | Gas Bottle Holder                              | ✓                          |  |
| Waterproof Hinge System                            | ✓                                   | Disc Braking System                            | ✓                          |  |
| Range Hood                                         | ✓                                   | Hand Braking System-Standard On Mid Plus       | ✓                          |  |
| Non Slip Easy To Clean Flooring                    | ✓                                   | PREMIUM PACKAGE                                | \$18,990 + GST             |  |
| Sliding Door On Cupboards                          | ✓                                   | PREMIUM PACKAGE                                | \$10 <del>,550 - 051</del> |  |
| Centre Drain                                       | ✓                                   | FINANCE FROM APPROXIMATELY                     |                            |  |
| 7 Pin Flat Plug For Towing                         | ✓                                   |                                                | \$99 PER WEEK              |  |