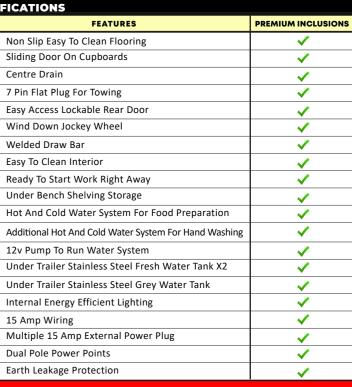

### TESTIMONIALS

SCAN THIS QR CODE **TO WATCH THE FULL VIDEO TOUR** 

| TRAILER SPECIFICATIONS                             |                                     |                                                |                            |  |
|----------------------------------------------------|-------------------------------------|------------------------------------------------|----------------------------|--|
| FEATURES                                           | PREMIUM INCLUSIONS                  | FEATURES                                       | PREMIUM INCLUSIONS         |  |
| Mid Plus Food Trailer Ready To Go                  |                                     | Easy Access Lockable Rear Door                 | ✓                          |  |
| Overall Size 3.4 M Long X 1.8m Wide (2.1 X 1.8 M W | /ork Area)–Height 2.7m Weight 700kg | Wind Down Jockey Wheel                         | ✓                          |  |
| 100% Tax Deduction                                 | ✓                                   | Welded Draw Bar                                | ✓                          |  |
| Suitable For 1 – 2 People                          | ✓                                   | Easy To Clean Interior                         | ✓                          |  |
| Compliant With Government Health Rules             | ✓                                   | Ready To Start Work Right Away                 | ✓                          |  |
| 12-Month Warranty                                  | ✓                                   | Under Bench Shelving Storage                   | ✓                          |  |
| New Tyres                                          | ✓                                   | Hot And Cold Water System For Food Preparation | ✓                          |  |
| Easy To Tow                                        | ✓                                   | Hot And Cold Water System For Hand Washing     | ✓                          |  |
| Easy Fold Down Stabiliser Legs                     | ✓                                   | 12v Pump To Run Water System                   | ✓                          |  |
| 360 Degree Manoeuvring                             | ✓                                   | Under Trailer Fresh Water Tank                 | ✓                          |  |
| Ready For Registration                             | ✓                                   | Under Trailer Grey Water Tank                  | ✓                          |  |
| Steel Frame                                        | ✓                                   | Internal Energy Efficient Lighting             | ✓                          |  |
| Easy Lift Gas Struts On Windows                    | ✓                                   | 15 Amp Wiring                                  | ✓                          |  |
| Stainless Steel Counter Tops                       | ✓                                   | 15 Amp External Power Plug                     | ✓                          |  |
| Easy Open Serving Windows                          | ✓                                   | Dual Pole Power Points                         | ✓                          |  |
| 270 Litre Commercial Fridge                        | ✓                                   | Earth Leakage Protection                       | ✓                          |  |
| Optional Freezer Available                         | ✓                                   | Circuit Breaker Box                            | ✓                          |  |
| Ventilation Window                                 | ✓                                   | Gas Bottle Holder                              | ✓                          |  |
| Waterproof Hinge System                            | ✓                                   | Disc Braking System                            | ✓                          |  |
| Range Hood                                         | ✓                                   | Hand Braking System-Standard On Mid Plus       | ✓                          |  |
| Non Slip Easy To Clean Flooring                    | ✓                                   | PREMIUM PACKAGE                                | \$18,990 + GST             |  |
| Sliding Door On Cupboards                          | ✓                                   | PREMIUM PACKAGE                                | \$10 <del>,550 - 051</del> |  |
| Centre Drain                                       | ✓                                   | FINANCE FROM APPROXIMATELY                     |                            |  |
| 7 Pin Flat Plug For Towing                         | ✓                                   |                                                | \$99 PER WEEK              |  |