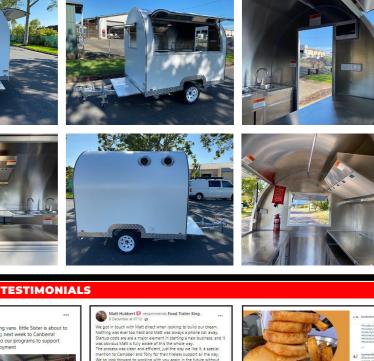

### TESTIMONIALS

SCAN THIS QR CODE **TO WATCH THE FULL VIDEO TOUR** 

| TRAILER SPECIFICATIONS                             |                                     |                                                |                            |  |
|----------------------------------------------------|-------------------------------------|------------------------------------------------|----------------------------|--|
| FEATURES                                           | PREMIUM INCLUSIONS                  | FEATURES                                       | PREMIUM INCLUSIONS         |  |
| Mid Plus Food Trailer Ready To Go                  |                                     | Easy Access Lockable Rear Door                 | ✓                          |  |
| Overall Size 3.4 M Long X 1.8m Wide (2.1 X 1.8 M W | /ork Area)–Height 2.7m Weight 700kg | Wind Down Jockey Wheel                         | ✓                          |  |
| 100% Tax Deduction                                 | ✓                                   | Welded Draw Bar                                | ✓                          |  |
| Suitable For 1 – 2 People                          | ✓                                   | Easy To Clean Interior                         | ✓                          |  |
| Compliant With Government Health Rules             | ✓                                   | Ready To Start Work Right Away                 | ✓                          |  |
| 12-Month Warranty                                  | ✓                                   | Under Bench Shelving Storage                   | ✓                          |  |
| New Tyres                                          | ✓                                   | Hot And Cold Water System For Food Preparation | ✓                          |  |
| Easy To Tow                                        | ✓                                   | Hot And Cold Water System For Hand Washing     | ✓                          |  |
| Easy Fold Down Stabiliser Legs                     | ✓                                   | 12v Pump To Run Water System                   | ✓                          |  |
| 360 Degree Manoeuvring                             | ✓                                   | Under Trailer Fresh Water Tank                 | ✓                          |  |
| Ready For Registration                             | ✓                                   | Under Trailer Grey Water Tank                  | ✓                          |  |
| Steel Frame                                        | ✓                                   | Internal Energy Efficient Lighting             | ✓                          |  |
| Easy Lift Gas Struts On Windows                    | ✓                                   | 15 Amp Wiring                                  | ✓                          |  |
| Stainless Steel Counter Tops                       | ✓                                   | 15 Amp External Power Plug                     | ✓                          |  |
| Easy Open Serving Windows                          | ✓                                   | Dual Pole Power Points                         | ✓                          |  |
| 270 Litre Commercial Fridge                        | ✓                                   | Earth Leakage Protection                       | ✓                          |  |
| Optional Freezer Available                         | ✓                                   | Circuit Breaker Box                            | ✓                          |  |
| Ventilation Window                                 | ✓                                   | Gas Bottle Holder                              | ✓                          |  |
| Waterproof Hinge System                            | ✓                                   | Disc Braking System                            | ✓                          |  |
| Range Hood                                         | ✓                                   | Hand Braking System-Standard On Mid Plus       | ✓                          |  |
| Non Slip Easy To Clean Flooring                    | ✓                                   | PREMIUM PACKAGE                                | \$18,990 + GST             |  |
| Sliding Door On Cupboards                          | ✓                                   | PREMIUM PACKAGE                                | \$10 <del>,550 - 051</del> |  |
| Centre Drain                                       | ✓                                   | FINANCE FROM APPROXIMATELY                     |                            |  |
| 7 Pin Flat Plug For Towing                         | ✓                                   |                                                | \$99 PER WEEK              |  |