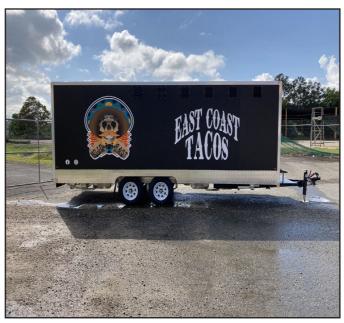

### To Take The Next Step Today, Call Us On 1300 247 066





### **HOW LONG WILL MY ORDER TAKE TO PRODUCE?**

### Answer

The build time depends on quite a few variables, including the size of the trailer, equipment you order, how long it takes to design and sign off on your layout, whether you choose to have the trailer signwritten etc. As a very rough guide, we estimate around 16 weeks in most cases, and our team will keep you updated with photos and videos as your order progresses.



74







75

# **CUSTOM** SIGNWRITING GALLERY

















**SUPER SIZE TRUCK** 



**BURGER BABE** 















### MAXI ELITE TRAILER



### **CEYLON LIA**

















### **MAXI TRAILER**

77

### **DEJA BREW**













### **MID PLUS TRAILER**

### **EAST COAST TACOS**













**KING KONG TRAILER** 

WWW.FOODTRAILERKING.COM.AU



### FAT MATT'S



### **MAXI ELITE TRAILER**



### **CUSTOM SIGNWRITING GALLERY**



### **XL 2.0 FOOD TRAILER**

79

JUP JUP











### **MAXI ELITE TRAILER**

### **PHOENIX CATERING**













### **SUPERSIZE TRAILER**

To Take The Next Step Today, Call Us On 1300 247 066



### **KING KONG TRAILER**













### **PIZZA FORNO**



### **CUSTOM SIGNWRITING GALLERY**

### **RED FROGS**















### **MAXI ELITE TRAILER**

81

### **ROLLZ ON THE RUN**











### **MAXI ELITE TRAILER**

### **SAFARI WAGON**















**XL TRAILER** 



## THE URBAN CHOWK









### **CUSTOM SIGNWRITING GALLERY**











83





**KING KONG TRAILER** 

# THE BIG "SKIMMOS TAKEAWAY"















### **KING KONG TRAILER**