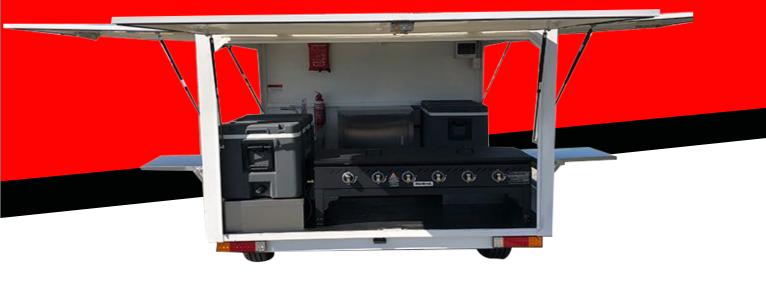

# **OUR TRAILERS MID PLUS FOOD TRAILER**

### **The Perfect Starter Trailer Designed To Be Practical & Useful For Your Business.**

- 2.1 x 1.8m Work Area
- Guaranteed Council Compliance
- Platinum Core Insulated Panels
- Stainless Steel Counter Tops
- Under Bench Shelving Storage
- 270 Litre Fridge
- Hot And Cold Water System
- Wiring, Power Points And Internal Lighting
- Ready To Fit Out With Your Preferred Catering Equipment