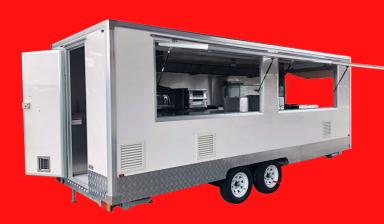

| ✓                  |
| Easy Access Lockable Rear Door                                        | ✓                  |                                                         | 4,990 + GST        |
| Wind Down Jockey Wheel                                                | ✓                  | PREMIUM PACKAGE \$4                                     | 4,990 + 051        |
| Removable Draw Bar                                                    | ✓                  |                                                         |                    |
| Easy To Clean Interior                                                | ✓                  | FINANCE FROM APPROXIMATELY \$219                        | PER WEEK           |









# **KEBAB** TRAILERS

# **AT OUR FACTORY**





















### **KING KONG KEBAB FOOD TRAILER**

























### **KEBAB TRAILERS**



# MAXI KEBAB **FOOD TRAILER**



### From Just \$329 Per Week **Anyone Can Afford The Maxi Kebab Food Trailer King Food Trailer.**

- 3.9 x 2.1m Work Area
- Guaranteed Council Compliance
- Stainless Steel Counter Tops
- Under Bench Shelving Storage
- 2 x Kebab Machines
- Dual Gas System

43

- 278 Litre Commercial Fridge
- 278 Litre Commercial Freezer
- Dual Electric Deep Fryer
- Double Gas Griddle
- 6 Part Cold Bain Marie
- Stainless Steel Range Hood



**Prices And Specifications May Change Without Notice** 



| FEATURES                                                                              | PREMIUM INCLUSIONS