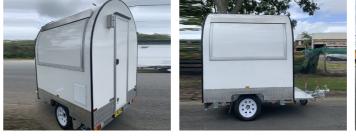

# MID PLUS ROUND **FOOD TRAILER**

### **The Perfect Starter Trailer Designed To Be Practical & Useful For Your Business.**

2.1 x 1.8m Work Area

7

- Guaranteed Council Compliance Hot And Cold Water System
- Platinum Core Insulated Panels
- Stainless Steel Counter Tops
- Under Bench Shelving Storage
- 270 Litre Fridge
- Wiring, Power Points And Internal Lighting
- Ready To Fit Out With Your Preferred Catering Equipment