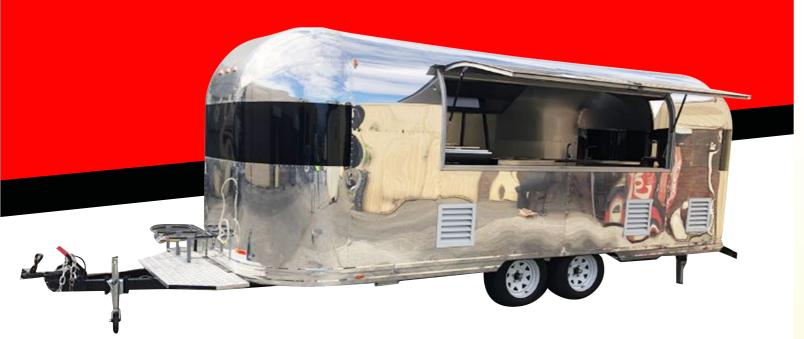

# MID PLUS ROUND **FOOD TRAILER**

### **The Perfect Starter Trailer Designed To Be Practical & Useful For Your Business.**

2.1 x 1.8m Work Area

7

- Guaranteed Council Compliance Hot And Cold Water System
- Platinum Core Insulated Panels
- Stainless Steel Counter Tops
- Under Bench Shelving Storage
- 270 Litre Fridge
- Wiring, Power Points And Internal Lighting
- Ready To Fit Out With Your Preferred Catering Equipment