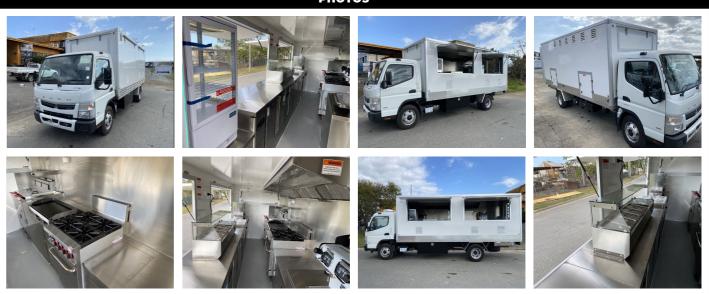

le Holder                              | ✓                      | FINANCE FROM APPROXIMATELY \$59                       | 9 PER WEEK         |

### To Take The Next Step Today, Call Us On 1300 247 066







# **OUR TRUCKS KING KONG FOOD TRUCK**

### Do You Know The Food Game, How **Profitable It Is And You Just Want To Get Out And Get Going Right Away? The King Kong Truck Takes You To The Next Level!**

- 6 x 2.1m Work Area, *Comfortably Fitting 4-8 Workers*
- 3 x 278 Litre Commercial Fridge/Freezer
- 2 x Dual Gas Deep Fryers
- Gas Griddle

33

- Quad Gas Burner And Gas Oven
- 2 Head Coffee Machine

- 6 Part Hot Bain Marie
- Chip Warmer
- Pie Warmer
- Bench Top Drinks Fridge
- Guaranteed Council Compliance
- Cold Bain Marie





**Prices And Specifications May Change Without Notice** 





SCAN THIS QR CODE **TO WATCH THE FULL VIDEO TOUR** 





| TRAILER SPECIFICATIONS                                |                       |                                                       |                    |
|-------------------------------------------------------|-----------------------|-------------------------------------------------------|--------------------|
| FEATURES                                              | PREMIUM INCLUSIONS    | FEATURES                                              | PREMIUM INCLUSIONS |
| King Kong Food Truck Ready To Go                      |                       | Easy Access Lockable Rear Door                        | ✓                  |
| Overall Size 7.3m Long X 2.1m Wide (5.9 X 2.1m Work A | rea) – Height 2600mm  | Wind Down Jockey Wheel