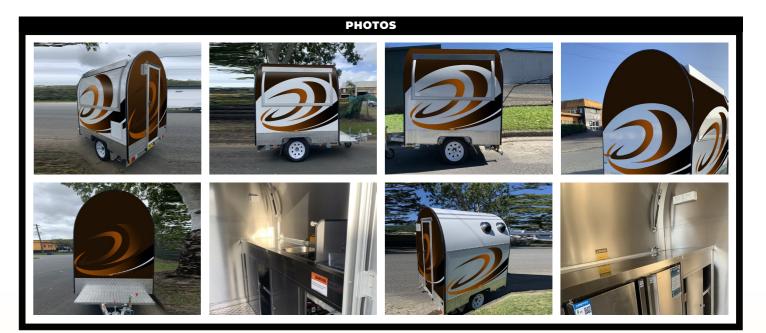

# MID PLUS ROUND **FOOD TRAILER**

### **The Perfect Starter Trailer Designed To Be Practical & Useful For Your Business.**

2.1 x 1.8m Work Area

7

- Guaranteed Council Compliance Hot And Cold Water System
- Platinum Core Insulated Panels
- Stainless Steel Counter Tops
- Under Bench Shelving Storage
- 270 Litre Fridge
- Wiring, Power Points And Internal Lighting
- Ready To Fit Out With Your Preferred Catering Equipment