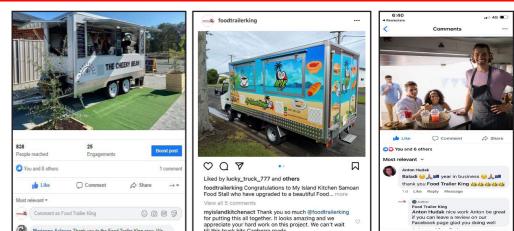

### TESTIMONIALS

SCAN THIS QR CODE **TO WATCH THE FULL VIDEO TOUR** 

| TRAILER SPECIFICATIONS                             |                                     |                                                |                            |  |
|----------------------------------------------------|-------------------------------------|------------------------------------------------|----------------------------|--|
| FEATURES                                           | PREMIUM INCLUSIONS                  | FEATURES                                       | PREMIUM INCLUSIONS         |  |
| Mid Plus Food Trailer Ready To Go                  |                                     | Easy Access Lockable Rear Door                 | ✓                          |  |
| Overall Size 3.4 M Long X 1.8m Wide (2.1 X 1.8 M W | /ork Area)–Height 2.7m Weight 700kg | Wind Down Jockey Wheel                         | ✓                          |  |
| 100% Tax Deduction                                 | ✓                                   | Welded Draw Bar                                | ✓                          |  |
| Suitable For 1 – 2 People                          | ✓                                   | Easy To Clean Interior                         | ✓                          |  |
| Compliant With Government Health Rules             | ✓                                   | Ready To Start Work Right Away                 | ✓                          |  |
| 12-Month Warranty                                  | ✓                                   | Under Bench Shelving Storage                   | ✓                          |  |
| New Tyres                                          | ✓                                   | Hot And Cold Water System For Food Preparation | ✓                          |  |
| Easy To Tow                                        | ✓                                   | Hot And Cold Water System For Hand Washing     | ✓                          |  |
| Easy Fold Down Stabiliser Legs                     | ✓                                   | 12v Pump To Run Water System                   | ✓                          |  |
| 360 Degree Manoeuvring                             | ✓                                   | Under Trailer Fresh Water Tank                 | ✓                          |  |
| Ready For Registration                             | ✓                                   | Under Trailer Grey Water Tank                  | ✓                          |  |
| Steel Frame                                        | ✓                                   | Internal Energy Efficient Lighting             | ✓                          |  |
| Easy Lift Gas Struts On Windows                    | ✓                                   | 15 Amp Wiring                                  | ✓                          |  |
| Stainless Steel Counter Tops                       | ✓                                   | 15 Amp External Power Plug                     | ✓                          |  |
| Easy Open Serving Windows                          | ✓                                   | Dual Pole Power Points                         | ✓                          |  |
| 270 Litre Commercial Fridge                        | ✓                                   | Earth Leakage Protection                       | ✓                          |  |
| Optional Freezer Available                         | ✓                                   | Circuit Breaker Box                            | ✓                          |  |
| Ventilation Window                                 | ✓                                   | Gas Bottle Holder                              | ✓                          |  |
| Waterproof Hinge System                            | ✓                                   | Disc Braking System                            | ✓                          |  |
| Range Hood                                         | ✓                                   | Hand Braking System-Standard On Mid Plus       | ✓                          |  |
| Non Slip Easy To Clean Flooring                    | ✓                                   | PREMIUM PACKAGE                                | \$18,990 + GST             |  |
| Sliding Door On Cupboards                          | ✓                                   | PREMIUM PACKAGE                                | \$10 <del>,550 - 051</del> |  |
| Centre Drain                                       | ✓                                   | FINANCE FROM APPROXIMATELY                     |                            |  |
| 7 Pin Flat Plug For Towing                         | ✓                                   |                                                | \$99 PER WEEK              |  |