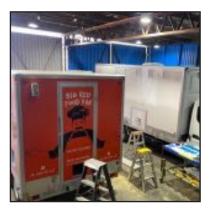

e Rear Door                                        | ✓                  |                                                         | 4,990 + GST        |
| Wind Down Jockey Wheel                                                | ✓                  | PREMIUM PACKAGE \$4                                     | 4,990 + 051        |
| Removable Draw Bar                                                    | ✓                  |                                                         |                    |
| Easy To Clean Interior                                                | ✓                  | FINANCE FROM APPROXIMATELY \$219                        | PER WEEK           |









# **KEBAB** TRAILERS

# **AT OUR FACTORY**





















### **KING KONG KEBAB FOOD TRAILER**

























### **KEBAB TRAILERS**



# MAXI KEBAB **FOOD TRAILER**



### From Just \$329 Per Week **Anyone Can Afford The Maxi Kebab Food Trailer King Food Trailer.**

- 3.9 x 2.1m Work Area
- Guaranteed Council Compliance
- Stainless Steel Counter Tops
- Under Bench Shelving Storage
- 2 x Kebab Machines
- Dual Gas System

43

- 278 Litre Commercial Fridge
- 278 Litre Commercial Freezer
- Dual Electric Deep Fryer
- Double Gas Griddle
- 6 Part Cold Bain Marie
- Stainless Steel Range Hood



**Prices And Specifications May Change Without Notice** 



| FEATURES                                                                              | PREMIUM INCLUSIONS