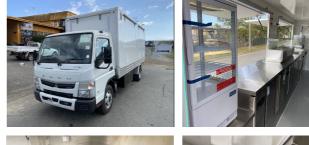

ttle Holder                              | ✓                      | FINANCE FROM APPROXIMATELY \$59                       | 9 PER WEEK         |

### To Take The Next Step Today, Call Us On 1300 247 066







# **OUR TRUCKS KING KONG FOOD TRUCK**

### Do You Know The Food Game, How **Profitable It Is And You Just Want To Get Out And Get Going Right Away? The King Kong Truck Takes You To The Next Level!**

- 6 x 2.1m Work Area, *Comfortably Fitting 4-8 Workers*
- 3 x 278 Litre Commercial Fridge/Freezer
- 2 x Dual Gas Deep Fryers
- Gas Griddle

33

- Quad Gas Burner And Gas Oven
- 2 Head Coffee Machine

- 6 Part Hot Bain Marie
- Chip Warmer
- Pie Warmer
- Bench Top Drinks Fridge
- Guaranteed Council Compliance
- Cold Bain Marie





**Prices And Specifications May Change Without Notice** 





SCAN THIS QR CODE **TO WATCH THE FULL VIDEO TOUR** 





| TRAILER SPECIFICATIONS                                |                       |                                                       |                    |
|-------------------------------------------------------|-----------------------|-------------------------------------------------------|--------------------|
| FEATURES                                              | PREMIUM INCLUSIONS    | FEATURES                                              | PREMIUM INCLUSIONS |
| King Kong Food Truck Ready To Go                      |                       | Easy Access Lockable Rear Door                        | ✓                  |
| Overall Size 7.3m Long X 2.1m Wide (5.9 X 2.1m Work A | rea) – Height 2600mm  | Wind Down Jockey Whee