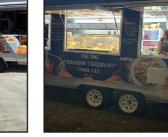

# MID PLUS ROUND **FOOD TRAILER**

### **The Perfect Starter Trailer Designed To Be Practical & Useful For Your Business.**

2.1 x 1.8m Work Area

7

- Guaranteed Council Compliance Hot And Cold Water System
- Platinum Core Insulated Panels
- Stainless Steel Counter Tops
- Under Bench Shelving Storage
- 270 Litre Fridge
- Wiring, Power Points And Internal Lighting
- Ready To Fit Out With Your Preferred Catering Equipment