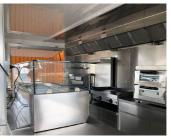

| ✓                         |
| Waterproof Hinge System                                        | ✓                         |
| 2X Dual Gas Deep Fryer                                         | ✓                         |
| Stainless Splash Back                                          | ✓                         |
| Chip Warmer                                                    | ✓                         |
| Large Range Hood                                               | ✓                         |
| Circuit Breaker Box                                            | ✓                         |
| 2X Gas Bottle Holder                                           | ✓                         |



To Take The Next Step Today, Call Us On 1300 247 066









**TESTIMONIALS** 

PHOTOS









### **PREMIUM PACKAGE**

\$72,990 + GST

24

FINANCE FROM APPROXIMATELY \$359 PER WEEK



# **OUR TRAILERS KING KONG AIR FOOD TRAILER**



### **Step Back In Time** With A Classic Air Stream Look For Your New Food Trailer.

- 6.0 x 2.1m Work Area
- Guaranteed Council Compliance
- Stainless Steel Counter Tops
- Under Bench Shelving Storage
- 3 X 278 Litre Commercial Fridge/Freezer, Use As Either
- Dual Gas Deep Fryer

25

- Electric Oven Cooks Pizza In 5 Minutes
- 2 Head Coffee Machine
- Cold Bain Marie
- Chip Warmer
- Gas Griddle
- 6 Part Hot Bain Marie





**Prices And Specifications May Change Without Notice** 







**TESTIMONIALS** 

SCAN THIS QR CODE **TO WATCH THE FULL VIDEO TOUR** 





|