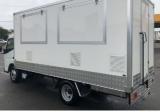

| ✓                      | Earth Leakage Protection                              | ✓                  |
| Drinks Fridge                                     | ✓                      | PREMIUM PACKAGE \$1                                   | 19,990 + GST       |
| Stainless Splash Back                             | ✓                      | PREMIUM PACKAGE                                       | 13,330 - 651       |
| Circuit Breaker Box                               | ✓                      |                                                       |                    |
| 2X Gas Bottle Holder                              | ✓                      | FINANCE FROM APPROXIMATELY \$59                       | 9 PER WEEK         |

### To Take The Next Step Today, Call Us On 1300 247 066







# **OUR TRUCKS KING KONG FOOD TRUCK**

### Do You Know The Food Game, How **Profitable It Is And You Just Want To Get Out And Get Going Right Away? The King Kong Truck Takes You To The Next Level!**

- 6 x 2.1m Work Area, *Comfortably Fitting 4-8 Workers*
- 3 x 278 Litre Commercial Fridge/Freezer
- 2 x Dual Gas Deep Fryers
- Gas Griddle

33

- Quad Gas Burner And Gas Oven
- 2 Head Coffee Machine

- 6 Part Hot Bain Marie
- Chip Warmer
- Pie Warmer
- Bench Top Drinks Fridge
- Guaranteed Council Compliance
- Cold Bain Marie





**Prices And Specifications May Change Without Notice** 





SCAN THIS QR CODE **TO WATCH THE FULL VIDEO TOUR** 





| TRAILER SPECIFICATIONS                                |                       |                                                       |