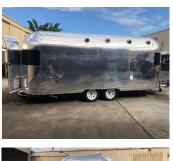

|

FINANCE FROM APPROXIMATELY \$379 PER WEEK



FEATURES



PREMIUM INCLUSIONS



FICATIONS









26

\$76,990 + GST





- 2x Dual Gas Deep Fryers
- Double Gas Griddle And Char Grill
- 4 Burner Gas Cooktop And Gas Oven
- Electric Oven
- 2x Double Stand Up Freezers
- 4x 278 Litre Commercial Fridge/Freezer
- 12-Month Warranty
- Ready For Registration

- 2x Stand Up Display Fridges
- Cold Bain Marie
- 6 Dish Hot And Cold Bain
- Chip Warmer
- Large Stainless Steel Range Hood
- Easy To Clean Interior
- Under Bench Shelving Storage
- Guaranteed Council Compliance



**Prices And Specifications May Change Without Notice** 



FOOD TRAILER





### TESTIMONIALS

ends Food Trailer King

SCAN THIS QR CODE **TO WATCH THE FULL VIDEO TOUR** 





nplete efficiency and flexibility. The result, was a great quality

Kush Hewa 📮 recor

ankan Streetz

Matt, Tony, Michelle and the team has been

pme