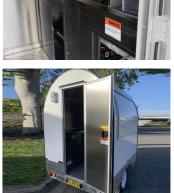

# **OUR TRAILERS MID PLUS FOOD TRAILER**

### **The Perfect Starter Trailer Designed To Be Practical & Useful For Your Business.**

- 2.1 x 1.8m Work Area
- Guaranteed Council Compliance
- Platinum Core Insulated Panels
- Stainless Steel Counter Tops
- Under Bench Shelving Storage
- 270 Litre Fridge
- Hot And Cold Water System
- Wiring, Power Points And Internal Lighting
- Ready To Fit Out With Your Preferred Catering Equipment