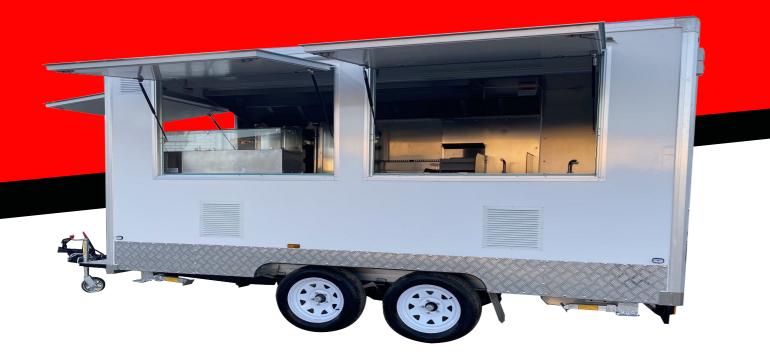

# **OUR TRAILERS MID PLUS FOOD TRAILER**

### **The Perfect Starter Trailer Designed To Be Practical & Useful For Your Business.**

- 2.1 x 1.8m Work Area
- Guaranteed Council Compliance
- Platinum Core Insulated Panels
- Stainless Steel Counter Tops
- Under Bench Shelving Storage
- 270 Litre Fridge
- Hot And Cold Water System
- Wiring, Power Points And Internal Lighting
- Ready To Fit Out With Your Preferred Catering Equipment