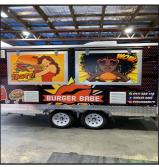

# **OUR TRAILERS MID PLUS FOOD TRAILER**

### **The Perfect Starter Trailer Designed To Be Practical & Useful For Your Business.**

- 2.1 x 1.8m Work Area
- Guaranteed Council Compliance
- Platinum Core Insulated Panels
- Stainless Steel Counter Tops
- Under Bench Shelving Storage
- 270 Litre Fridge
- Hot And Cold Water System
- Wiring, Power Points And Internal Lighting
- Ready To Fit Out With Your Preferred Catering Equipment