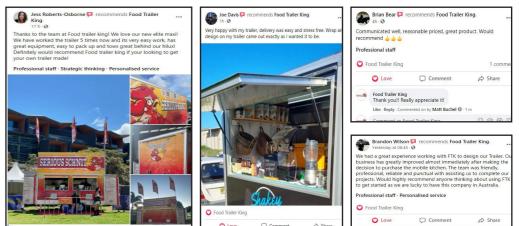

### TESTIMONIALS

SCAN THIS QR CODE **TO WATCH THE FULL VIDEO TOUR** 

| TRAILER SPECIFICATIONS                             |                                     |                                                |                            |  |
|----------------------------------------------------|-------------------------------------|------------------------------------------------|----------------------------|--|
| FEATURES                                           | PREMIUM INCLUSIONS                  | FEATURES                                       | PREMIUM INCLUSIONS         |  |
| Mid Plus Food Trailer Ready To Go                  |                                     | Easy Access Lockable Rear Door                 | ✓                          |  |
| Overall Size 3.4 M Long X 1.8m Wide (2.1 X 1.8 M W | /ork Area)–Height 2.7m Weight 700kg | Wind Down Jockey Wheel                         | ✓                          |  |
| 100% Tax Deduction                                 | ✓                                   | Welded Draw Bar                                | ✓                          |  |
| Suitable For 1 – 2 People                          | ✓                                   | Easy To Clean Interior                         | ✓                          |  |
| Compliant With Government Health Rules             | ✓                                   | Ready To Start Work Right Away                 | ✓                          |  |
| 12-Month Warranty                                  | ✓                                   | Under Bench Shelving Storage                   | ✓                          |  |
| New Tyres                                          | ✓                                   | Hot And Cold Water System For Food Preparation | ✓                          |  |
| Easy To Tow                                        | ✓                                   | Hot And Cold Water System For Hand Washing     | ✓                          |  |
| Easy Fold Down Stabiliser Legs                     | ✓                                   | 12v Pump To Run Water System                   | ✓                          |  |
| 360 Degree Manoeuvring                             | ✓                                   | Under Trailer Fresh Water Tank                 | ✓                          |  |
| Ready For Registration                             | ✓                                   | Under Trailer Grey Water Tank                  | ✓                          |  |
| Steel Frame                                        | ✓                                   | Internal Energy Efficient Lighting             | ✓                          |  |
| Easy Lift Gas Struts On Windows                    | ✓                                   | 15 Amp Wiring                                  | ✓                          |  |
| Stainless Steel Counter Tops                       | ✓                                   | 15 Amp External Power Plug                     | ✓                          |  |
| Easy Open Serving Windows                          | ✓                                   | Dual Pole Power Points                         | ✓                          |  |
| 270 Litre Commercial Fridge                        | ✓                                   | Earth Leakage Protection                       | ✓                          |  |
| Optional Freezer Available                         | ✓                                   | Circuit Breaker Box                            | ✓                          |  |
| Ventilation Window                                 | ✓                                   | Gas Bottle Holder                              | ✓                          |  |
| Waterproof Hinge System                            | ✓                                   | Disc Braking System                            | ✓                          |  |
| Range Hood                                         | ✓                                   | Hand Braking System-Standard On Mid Plus       | ✓                          |  |
| Non Slip Easy To Clean Flooring                    | ✓                                   | PREMIUM PACKAGE                                | \$18,990 + GST             |  |
| Sliding Door On Cupboards                          | ✓                                   | PREMIUM PACKAGE                                | \$10 <del>,550 - 051</del> |  |
| Centre Drain                                       | ✓                                   | FINANCE FROM APPROXIMATELY                     |                            |  |
| 7 Pin Flat Plug For Towing                         | ✓                                   |                                                | \$99 PER WEEK              |  |