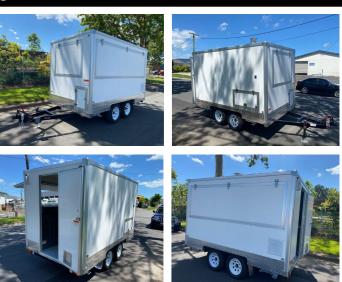

# **OUR TRAILERS MID PLUS FOOD TRAILER**

### **The Perfect Starter Trailer Designed To Be Practical & Useful For Your Business.**

- 2.1 x 1.8m Work Area
- Guaranteed Council Compliance
- Platinum Core Insulated Panels
- Stainless Steel Counter Tops
- Under Bench Shelving Storage
- 270 Litre Fridge
- Hot And Cold Water System
- Wiring, Power Points And Internal Lighting
- Ready To Fit Out With Your Preferred Catering Equipment