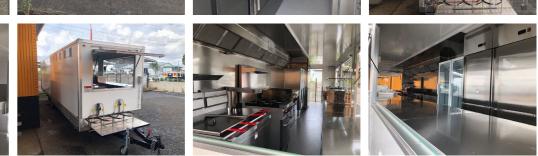

# **OUR TRAILERS MID PLUS FOOD TRAILER**

### **The Perfect Starter Trailer Designed To Be Practical & Useful For Your Business.**

- 2.1 x 1.8m Work Area
- Guaranteed Council Compliance
- Platinum Core Insulated Panels
- Stainless Steel Counter Tops
- Under Bench Shelving Storage
- 270 Litre Fridge
- Hot And Cold Water System
- Wiring, Power Points And Internal Lighting
- Ready To Fit Out With Your Preferred Catering Equipment

### TESTIMONIALS

SCAN THIS QR CODE **TO WATCH THE FULL VIDEO TOUR** 

| TRAILER SPECIFICATIONS                             |                                     |                                                |                            |  |
|----------------------------------------------------|-------------------------------------|------------------------------------------------|----------------------------|--|
| FEATURES                                           | PREMIUM INCLUSIONS                  | FEATURES                                       | PREMIUM INCLUSIONS         |  |
| Mid Plus Food Trailer Ready To Go                  |                                     | Easy Access Lockable Rear Door                 | ✓                          |  |
| Overall Size 3.4 M Long X 1.8m Wide (2.1 X 1.8 M W | /ork Area)–Height 2.7m Weight 700kg | Wind Down Jockey Wheel                         | ✓                          |  |
| 100% Tax Deduction                                 | ✓                                   | Welded Draw Bar                                | ✓                          |  |
| Suitable For 1 – 2 People                          | ✓                                   | Easy To Clean Interior                         | ✓                          |  |
| Compliant With Government Health Rules             | ✓                                   | Ready To Start Work Right Away                 | ✓                          |  |
| 12-Month Warranty                                  | ✓                                   | Under Bench Shelving Storage                   | ✓                          |  |
| New Tyres                                          | ✓                                   | Hot And Cold Water System For Food Preparation | ✓                          |  |
| Easy To Tow                                        | ✓                                   | Hot And Cold Water System For Hand Washing     | ✓                          |  |
| Easy Fold Down Stabiliser Legs                     | ✓                                   | 12v Pump To Run Water System                   | ✓                          |  |
| 360 Degree Manoeuvring                             | ✓                                   | Under Trailer Fresh Water Tank                 | ✓                          |  |
| Ready For Registration                             | ✓                                   | Under Trailer Grey Water Tank                  | ✓                          |  |
| Steel Frame                                        | ✓                                   | Internal Energy Efficient Lighting             | ✓                          |  |
| Easy Lift Gas Struts On Windows                    | ✓                                   | 15 Amp Wiring                                  | ✓                          |  |
| Stainless Steel Counter Tops                       | ✓                                   | 15 Amp External Power Plug                     | ✓                          |  |
| Easy Open Serving Windows                          | ✓                                   | Dual Pole Power Points                         | ✓                          |  |
| 270 Litre Commercial Fridge                        | ✓                                   | Earth Leakage Protection                       | ✓                          |  |
| Optional Freezer Available                         | ✓                                   | Circuit Breaker Box                            | ✓                          |  |
| Ventilation Window                                 | ✓                                   | Gas Bottle Holder                              | ✓                          |  |
| Waterproof Hinge System                            | ✓                                   | Disc Braking System                            | ✓                          |  |
| Range Hood                                         | ✓                                   | Hand Braking System-Standard On Mid Plus       | ✓                          |  |
| Non Slip Easy To Clean Flooring                    | ✓                                   | PREMIUM PACKAGE                                | \$18,990 + GST             |  |
| Sliding Door On Cupboards                          | ✓                                   | PREMIUM PACKAGE                                | \$10 <del>,550 - 051</del> |  |
| Centre Drain                                       | ✓                                   | FINANCE FROM APPROXIMATELY                     |                            |  |
| 7 Pin Flat Plug For Towing                         | ✓                                   |                                                | \$99 PER WEEK              |  |