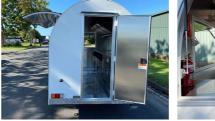

|  |  |













# OUR TRAILERS LARGE 3.0 FOOD TRAILER

### The Large 3.0 Food Trailer King Food Trailer Gives You An Amazing Trailer Suitable For 2 Or 3 People At An Amazing Price.

- 2.8 x 2m Work Area
- Guaranteed Council Compliance
- Platinum Core Insulated Panels
- Stainless Steel Counter Tops
- Under Bench Shelving Storage
- 270 Litre Fridge
- Hot And Cold Water System
- Wiring, Power Points And Internal Lighting
- Ready To Fit Out With Your Preferred Catering Equipment



**Prices And Specifications May Change Without Notice** 



FOOD TRAILER







Canberra PCYC 11 March at 20:38 · @

SCAN THIS QR CODE TO WATCH THE FULL VIDEO TOUR





TDAILED SDEC

|                                                               | TRAILER SPEC