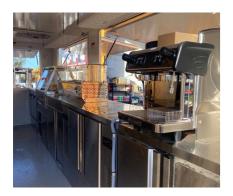

### **The Perfect Starter Trailer Designed To Be Practical & Useful For Your Business.**

- 2.1 x 1.8m Work Area
- Guaranteed Council Compliance
- Platinum Core Insulated Panels
- Stainless Steel Counter Tops
- Under Bench Shelving Storage
- 270 Litre Fridge
- Hot And Cold Water System
- Wiring, Power Points And Internal Lighting
- Ready To Fit Out With Your Preferred Catering Equipment