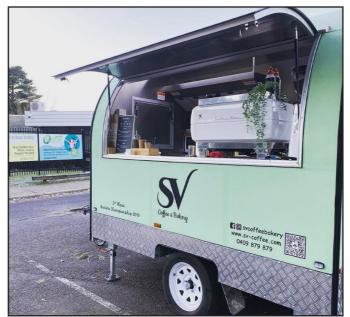

### **OUR TRAILERS**

# MID PLUS ROUND **FOOD TRAILER**

### **The Perfect Starter Trailer Designed To Be Practical & Useful For Your Business.**

2.1 x 1.8m Work Area

7

- Guaranteed Council Compliance Hot And Cold Water System
- Platinum Core Insulated Panels
- Stainless Steel Counter Tops
- Under Bench Shelving Storage
- 270 Litre Fridge
- Wiring, Power Points And Internal Lighting
- Ready To Fit Out With Your Preferred Catering Equipment