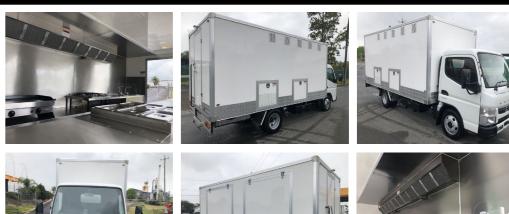

the appliances In but the quality of the trailer is outstanding. We had a small trailer that was built in China and had nothing but dramas with it. Countless hours were spent fixing it to a better standard. If you are looking for a trailer with quality, I highly recommend Matt and his team at



30



# **OUR TRUCKS** SUPERSIZE **FOOD TRUCK**

### **Supersize Room To Work But Compact Enough To Park Anywhere. YES, You Can Drive On A Car Licence!**

- 4.8 x 2.1m Work Area To Fit 4-6 Workers
- Guaranteed Council Compliance
- 2 x 278 Litre Commercial Fridge
- 1 x Freezer
- Gas Deep Fryer
- Chip Warmer

- Gas Griddle
- Quad Gas Burner
- Drinks Fridge
- Cold Bain Marie
- 6 Part Hot Bain Marie
- Supersize Value, Supersize Profits!



**Prices And Specifications May Change Without Notice** 









TESTIMONIALS

SCAN THIS QR CODE **TO WATCH THE FULL VIDEO TOUR** 





| TRAILER SPECIFICATIONS                            |                        |                                                       |                    |
|---------------------------------------------------|------------------------|-------------------------------------------------------|--------------------|
| FEATURES                                          | PREMIUM INCLUSIONS     | FEATURES                                              | PREMIUM INCLUSIONS |
| Supersize Food Truck Ready To Go                  |                        | Ventilation Window                                    | ✓                  |
| Overall Size 6.3m Long X 2.1m Wide (4.8 X 2.1m Wo | rk Area) – Height 2.9m | Non Slip Easy To Clean