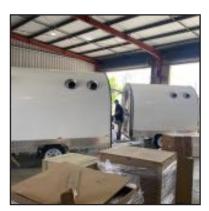

| Hand Braking System                              | <ul> <li>✓</li> </ul> |
| Sliding Door On Cupboards                   | ✓                  | PREMIUM PACKAGE \$49,990 + GS                    |                       |
| Centre Drain                                | ✓                  | PREMIUM PACKAGE \$4                              | 19,990 + USI          |
| 7 Pin Flat Plug For Towing                  | ✓                  | FINANCE FROM APPROXIMATELY \$249 PER WEEK        |                       |
| Easy Access Lockable Rear Door              | ✓                  |                                                  |                       |





# SIGNATURE SERIES TRAILERS



**SOFT SERVE ICE CREAM FOOD TRAILER** 

















### **CLUB SPECIAL FOOD TRAILER**





57













ce Cl

Sets You Fre

### **Turnkey Set Up Including Premium 330 Cones Per Hour Soft Serve Machine, Perfect For Long Australian Summers!**

- Easy to apply, no deposit finance available
- Large stainless range hood
- 2 x Large under bench fridge/ Freezers
- Three flavour up right soft serve machine
- Sign written and Branded to your business
- Large serving windows
- Internal lighting

59

- 12-month replacement warranty of fridge and range hood
- Dedicated after sales help and support

- 3 sinks to comply with health rules in all states and all councils
- Disk brakes
- Lockable and secure
- 3 minute on site set up
- Dual 15 Amp power system
- Large walk in door
- 12-month workmanship warranty
- Easy add-on equipment



**Prices And Specifications May Change Without Notice**