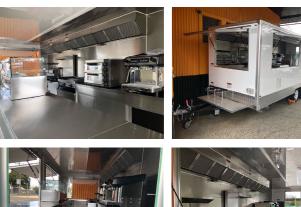

# **OUR TRAILERS MID PLUS FOOD TRAILER**

### **The Perfect Starter Trailer Designed To Be Practical & Useful For Your Business.**

- 2.1 x 1.8m Work Area
- Guaranteed Council Compliance
- Platinum Core Insulated Panels
- Stainless Steel Counter Tops
- Under Bench Shelving Storage
- 270 Litre Fridge
- Hot And Cold Water System
- Wiring, Power Points And Internal Lighting
- Ready To Fit Out With Your Preferred Catering Equipment