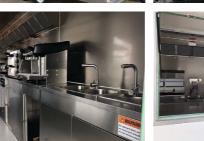

# **AT OUR FACTORY**

### **The Perfect Starter Trailer Designed To Be Practical & Useful For Your Business.**

- 2.1 x 1.8m Work Area
- Guaranteed Council Compliance
- Platinum Core Insulated Panels
- Stainless Steel Counter Tops
- Under Bench Shelving Storage
- 270 Litre Fridge
- Hot And Cold Water System
- Wiring, Power Points And Internal Lighting
- Ready To Fit Out With Your Preferred Catering Equipment