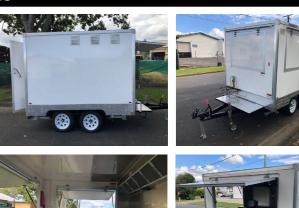

# **OUR TRAILERS MID PLUS FOOD TRAILER**

### **The Perfect Starter Trailer Designed To Be Practical & Useful For Your Business.**

- 2.1 x 1.8m Work Area
- Guaranteed Council Compliance
- Platinum Core Insulated Panels
- Stainless Steel Counter Tops
- Under Bench Shelving Storage
- 270 Litre Fridge
- Hot And Cold Water System
- Wiring, Power Points And Internal Lighting
- Ready To Fit Out With Your Preferred Catering Equipment

# MID PLUS ROUND **FOOD TRAILER**

### **The Perfect Starter Trailer Designed To Be Practical & Useful For Your Business.**

2.1 x 1.8m Work Area

7

- Guaranteed Council Compliance Hot And Cold Water System
- Platinum Core Insulated Panels
- Stainless Steel Counter Tops
- Under Bench Shelving Storage
- 270 Litre Fridge
- Wiring, Power Points And Internal Lighting
- Ready To Fit Out With Your Preferred Catering Equipment