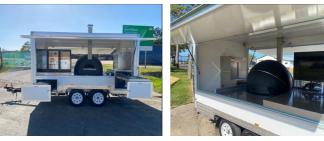

### TESTIMONIALS

SCAN THIS QR CODE **TO WATCH THE FULL VIDEO TOUR** 

| TRAILER SPECIFICATIONS                             |                                     |                                                |                            |  |
|----------------------------------------------------|-------------------------------------|------------------------------------------------|----------------------------|--|
| FEATURES                                           | PREMIUM INCLUSIONS                  | FEATURES                                       | PREMIUM INCLUSIONS         |  |
| Mid Plus Food Trailer Ready To Go                  |                                     | Easy Access Lockable Rear Door                 | ✓                          |  |
| Overall Size 3.4 M Long X 1.8m Wide (2.1 X 1.8 M W | /ork Area)–Height 2.7m Weight 700kg | Wind Down Jockey Wheel                         | ✓                          |  |
| 100% Tax Deduction                                 | ✓                                   | Welded Draw Bar                                | ✓                          |  |
| Suitable For 1 – 2 People                          | ✓                                   | Easy To Clean Interior                         | ✓                          |  |
| Compliant With Government Health Rules             | ✓                                   | Ready To Start Work Right Away                 | ✓                          |  |
| 12-Month Warranty                                  | ✓                                   | Under Bench Shelving Storage                   | ✓                          |  |
| New Tyres                                          | ✓                                   | Hot And Cold Water System For Food Preparation | ✓                          |  |
| Easy To Tow                                        | ✓                                   | Hot And Cold Water System For Hand Washing     | ✓                          |  |
| Easy Fold Down Stabiliser Legs                     | ✓                                   | 12v Pump To Run Water System                   | ✓                          |  |
| 360 Degree Manoeuvring                             | ✓                                   | Under Trailer Fresh Water Tank                 | ✓                          |  |
| Ready For Registration                             | ✓                                   | Under Trailer Grey Water Tank                  | ✓                          |  |
| Steel Frame                                        | ✓                                   | Internal Energy Efficient Lighting             | ✓                          |  |
| Easy Lift Gas Struts On Windows                    | ✓                                   | 15 Amp Wiring                                  | ✓                          |  |
| Stainless Steel Counter Tops                       | ✓                                   | 15 Amp External Power Plug                     | ✓                          |  |
| Easy Open Serving Windows                          | ✓                                   | Dual Pole Power Points                         | ✓                          |  |
| 270 Litre Commercial Fridge                        | ✓                                   | Earth Leakage Protection                       | ✓                          |  |
| Optional Freezer Available                         | ✓                                   | Circuit Breaker Box                            | ✓                          |  |
| Ventilation Window                                 | ✓                                   | Gas Bottle Holder                              | ✓                          |  |
| Waterproof Hinge System                            | ✓                                   | Disc Braking System                            | ✓                          |  |
| Range Hood                                         | ✓                                   | Hand Braking System-Standard On Mid Plus       | ✓                          |  |
| Non Slip Easy To Clean Flooring                    | ✓                                   | PREMIUM PACKAGE                                | \$18,990 + GST             |  |
| Sliding Door On Cupboards                          | ✓                                   | PREMIUM PACKAGE                                | \$10 <del>,550 - 051</del> |  |
| Centre Drain                                       | ✓                                   | FINANCE FROM APPROXIMATELY                     |                            |  |
| 7 Pin Flat Plug For Towing                         | ✓                                   |                                                | \$99 PER WEEK              |  |