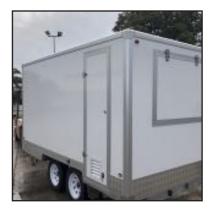

# **OUR TRAILERS MID PLUS FOOD TRAILER**

### **The Perfect Starter Trailer Designed To Be Practical & Useful For Your Business.**

- 2.1 x 1.8m Work Area
- Guaranteed Council Compliance
- Platinum Core Insulated Panels
- Stainless Steel Counter Tops
- Under Bench Shelving Storage
- 270 Litre Fridge
- Hot And Cold Water System
- Wiring, Power Points And Internal Lighting
- Ready To Fit Out With Your Preferred Catering Equipment