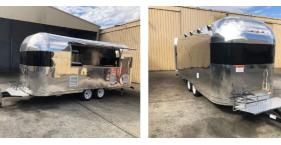

# MID PLUS ROUND **FOOD TRAILER**

### **The Perfect Starter Trailer Designed To Be Practical & Useful For Your Business.**

2.1 x 1.8m Work Area

7

- Guaranteed Council Compliance Hot And Cold Water System
- Platinum Core Insulated Panels
- Stainless Steel Counter Tops
- Under Bench Shelving Storage
- 270 Litre Fridge
- Wiring, Power Points And Internal Lighting
- Ready To Fit Out With Your Preferred Catering Equipment