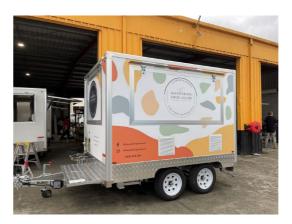

# **OUR TRAILERS MID PLUS FOOD TRAILER**

### **The Perfect Starter Trailer Designed To Be Practical & Useful For Your Business.**

- 2.1 x 1.8m Work Area
- Guaranteed Council Compliance
- Platinum Core Insulated Panels
- Stainless Steel Counter Tops
- Under Bench Shelving Storage
- 270 Litre Fridge
- Hot And Cold Water System
- Wiring, Power Points And Internal Lighting
- Ready To Fit Out With Your Preferred Catering Equipment