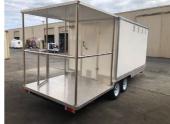

# **OUR TRAILERS MID PLUS FOOD TRAILER**

### **The Perfect Starter Trailer Designed To Be Practical & Useful For Your Business.**

- 2.1 x 1.8m Work Area
- Guaranteed Council Compliance
- Platinum Core Insulated Panels
- Stainless Steel Counter Tops
- Under Bench Shelving Storage
- 270 Litre Fridge
- Hot And Cold Water System
- Wiring, Power Points And Internal Lighting
- Ready To Fit Out With Your Preferred Catering Equipment