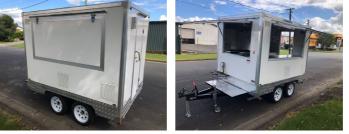

### **OUR TRAILERS**

# MID PLUS ROUND **FOOD TRAILER**

### **The Perfect Starter Trailer Designed To Be Practical & Useful For Your Business.**

2.1 x 1.8m Work Area

7

- Guaranteed Council Compliance Hot And Cold Water System
- Platinum Core Insulated Panels
- Stainless Steel Counter Tops
- Under Bench Shelving Storage
- 270 Litre Fridge
- Wiring, Power Points And Internal Lighting
- Ready To Fit Out With Your Preferred Catering Equipment