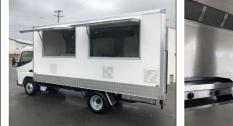

### TESTIMONIALS

SCAN THIS QR CODE **TO WATCH THE FULL VIDEO TOUR** 

| TRAILER SPECIFICATIONS                             |                                     |                                                |                            |  |
|----------------------------------------------------|-------------------------------------|------------------------------------------------|----------------------------|--|
| FEATURES                                           | PREMIUM INCLUSIONS                  | FEATURES                                       | PREMIUM INCLUSIONS         |  |
| Mid Plus Food Trailer Ready To Go                  |                                     | Easy Access Lockable Rear Door                 | ✓                          |  |
| Overall Size 3.4 M Long X 1.8m Wide (2.1 X 1.8 M W | /ork Area)–Height 2.7m Weight 700kg | Wind Down Jockey Wheel                         | ✓                          |  |
| 100% Tax Deduction                                 | ✓                                   | Welded Draw Bar                                | ✓                          |  |
| Suitable For 1 – 2 People                          | ✓                                   | Easy To Clean Interior                         | ✓                          |  |
| Compliant With Government Health Rules             | ✓                                   | Ready To Start Work Right Away                 | ✓                          |  |
| 12-Month Warranty                                  | ✓                                   | Under Bench Shelving Storage                   | ✓                          |  |
| New Tyres                                          | ✓                                   | Hot And Cold Water System For Food Preparation | ✓                          |  |
| Easy To Tow                                        | ✓                                   | Hot And Cold Water System For Hand Washing     | ✓                          |  |
| Easy Fold Down Stabiliser Legs                     | ✓                                   | 12v Pump To Run Water System                   | ✓                          |  |
| 360 Degree Manoeuvring                             | ✓                                   | Under Trailer Fresh Water Tank                 | ✓                          |  |
| Ready For Registration                             | ✓                                   | Under Trailer Grey Water Tank                  | ✓                          |  |
| Steel Frame                                        | ✓                                   | Internal Energy Efficient Lighting             | ✓                          |  |
| Easy Lift Gas Struts On Windows                    | ✓                                   | 15 Amp Wiring                                  | ✓                          |  |
| Stainless Steel Counter Tops                       | ✓                                   | 15 Amp External Power Plug                     | ✓                          |  |
| Easy Open Serving Windows                          | ✓                                   | Dual Pole Power Points                         | ✓                          |  |
| 270 Litre Commercial Fridge                        | ✓                                   | Earth Leakage Protection                       | ✓                          |  |
| Optional Freezer Available                         | ✓                                   | Circuit Breaker Box                            | ✓                          |  |
| Ventilation Window                                 | ✓                                   | Gas Bottle Holder                              | ✓                          |  |
| Waterproof Hinge System                            | ✓                                   | Disc Braking System                            | ✓                          |  |
| Range Hood                                         | ✓                                   | Hand Braking System-Standard On Mid Plus       | ✓                          |  |
| Non Slip Easy To Clean Flooring                    | ✓                                   | PREMIUM PACKAGE                                | \$18,990 + GST             |  |
| Sliding Door On Cupboards                          | ✓                                   | PREMIUM PACKAGE                                | \$10 <del>,550 - 051</del> |  |
| Centre Drain                                       | ✓                                   | FINANCE FROM APPROXIMATELY                     |                            |  |
| 7 Pin Flat Plug For Towing                         | ✓                                   |                                                | \$99 PER WEEK              |  |