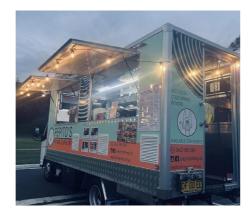

# **OUR TRAILERS MID PLUS FOOD TRAILER**

### **The Perfect Starter Trailer Designed To Be Practical & Useful For Your Business.**

- 2.1 x 1.8m Work Area
- Guaranteed Council Compliance
- Platinum Core Insulated Panels
- Stainless Steel Counter Tops
- Under Bench Shelving Storage
- 270 Litre Fridge
- Hot And Cold Water System
- Wiring, Power Points And Internal Lighting
- Ready To Fit Out With Your Preferred Catering Equipment