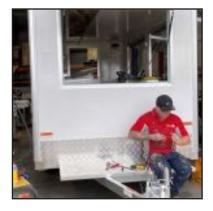

Lockable Rear Door                                        | ✓                  |                                                         | 4,990 + GST        |
| Wind Down Jockey Wheel                                                | ✓                  | PREMIUM PACKAGE \$4                                     | 4,990 + 051        |
| Removable Draw Bar                                                    | ✓                  |                                                         |                    |
| Easy To Clean Interior                                                | ✓                  | FINANCE FROM APPROXIMATELY \$219                        | PER WEEK           |









# **KEBAB** TRAILERS

# **AT OUR FACTORY**





















### **KING KONG KEBAB FOOD TRAILER**

























### **KEBAB TRAILERS**



# MAXI KEBAB **FOOD TRAILER**



### From Just \$329 Per Week **Anyone Can Afford The Maxi Kebab Food Trailer King Food Trailer.**

- 3.9 x 2.1m Work Area
- Guaranteed Council Compliance
- Stainless Steel Counter Tops
- Under Bench Shelving Storage
- 2 x Kebab Machines
- Dual Gas System

43

- 278 Litre Commercial Fridge
- 278 Litre Commercial Freezer
- Dual Electric Deep Fryer
- Double Gas Griddle
- 6 Part Cold Bain Marie
- Stainless Steel Range Hood



**Prices And Specifications May Change Without Notice** 



| FEATURES                                                                              | PREMIUM INCLUSIONS