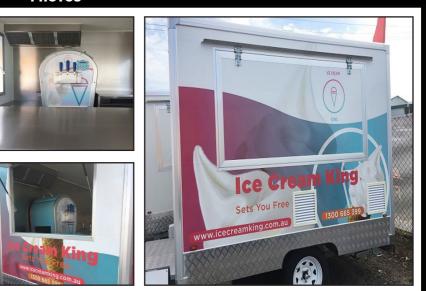

ce Cl

Sets You Fre

### **Turnkey Set Up Including Premium 330 Cones Per Hour Soft Serve Machine, Perfect For Long Australian Summers!**

- Easy to apply, no deposit finance available
- Large stainless range hood
- 2 x Large under bench fridge/ Freezers
- Three flavour up right soft serve machine
- Sign written and Branded to your business
- Large serving windows
- Internal lighting

59

- 12-month replacement warranty of fridge and range hood
- Dedicated after sales help and support

- 3 sinks to comply with health rules in all states and all councils
- Disk brakes
- Lockable and secure
- 3 minute on site set up
- Dual 15 Amp power system
- Large walk in door
- 12-month workmanship warranty
- Easy add-on equipment



**Prices And Specifications May Change Without Notice** 





### SCAN THIS QR CODE TO WATCH THE FULL **VIDEO TOUR**





| TRAILER SPECIFICATIONS                                                  |                       |                                                       |                       |
|-------------------------------------------------------------------------|-----------------------|-------------------------------------------------------|-----------------------|
| FEATURES                                                                | PREMIUM INCLUSIONS    | FEATURES                                              | PREMIUM INCLUSIONS    |
| XL Soft Serve Food Trailer Ready To Go                                  |                       | Centre Drain                                          | <ul> <li>✓</li> </ul> |
| Overall Size 2.9