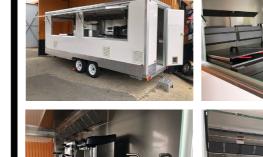

# **AT OUR FACTORY**

# **OUR TRAILERS MID PLUS FOOD TRAILER**

### **The Perfect Starter Trailer Designed To Be Practical & Useful For Your Business.**

- 2.1 x 1.8m Work Area
- Guaranteed Council Compliance
- Platinum Core Insulated Panels
- Stainless Steel Counter Tops
- Under Bench Shelving Storage
- 270 Litre Fridge
- Hot And Cold Water System
- Wiring, Power Points And Internal Lighting
- Ready To Fit Out With Your Preferred Catering Equipment