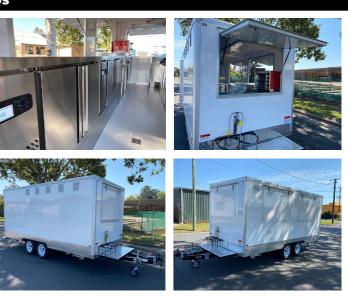

# **OUR TRAILERS MID PLUS FOOD TRAILER**

### **The Perfect Starter Trailer Designed To Be Practical & Useful For Your Business.**

- 2.1 x 1.8m Work Area
- Guaranteed Council Compliance
- Platinum Core Insulated Panels
- Stainless Steel Counter Tops
- Under Bench Shelving Storage
- 270 Litre Fridge
- Hot And Cold Water System
- Wiring, Power Points And Internal Lighting
- Ready To Fit Out With Your Preferred Catering Equipment

### TESTIMONIALS

SCAN THIS QR CODE **TO WATCH THE FULL VIDEO TOUR** 

| TRAILER SPECIFICATIONS                             |                                     |                                                |                            |  |
|----------------------------------------------------|-------------------------------------|------------------------------------------------|----------------------------|--|
| FEATURES                                           | PREMIUM INCLUSIONS                  | FEATURES                                       | PREMIUM INCLUSIONS         |  |
| Mid Plus Food Trailer Ready To Go                  |                                     | Easy Access Lockable Rear Door                 | ✓                          |  |
| Overall Size 3.4 M Long X 1.8m Wide (2.1 X 1.8 M W | /ork Area)–Height 2.7m Weight 700kg | Wind Down Jockey Wheel                         | ✓                          |  |
| 100% Tax Deduction                                 | ✓                                   | Welded Draw Bar                                | ✓                          |  |
| Suitable For 1 – 2 People                          | ✓                                   | Easy To Clean Interior                         | ✓                          |  |
| Compliant With Government Health Rules             | ✓                                   | Ready To Start Work Right Away                 | ✓                          |  |
| 12-Month Warranty                                  | ✓                                   | Under Bench Shelving Storage                   | ✓                          |  |
| New Tyres                                          | ✓                                   | Hot And Cold Water System For Food Preparation | ✓                          |  |
| Easy To Tow                                        | ✓                                   | Hot And Cold Water System For Hand Washing     | ✓                          |  |
| Easy Fold Down Stabiliser Legs                     | ✓                                   | 12v Pump To Run Water System                   | ✓                          |  |
| 360 Degree Manoeuvring                             | ✓                                   | Under Trailer Fresh Water Tank                 | ✓                          |  |
| Ready For Registration                             | ✓                                   | Under Trailer Grey Water Tank                  | ✓                          |  |
| Steel Frame                                        | ✓                                   | Internal Energy Efficient Lighting             | ✓                          |  |
| Easy Lift Gas Struts On Windows                    | ✓                                   | 15 Amp Wiring                                  | ✓                          |  |
| Stainless Steel Counter Tops                       | ✓                                   | 15 Amp External Power Plug                     | ✓                          |  |
| Easy Open Serving Windows                          | ✓                                   | Dual Pole Power Points                         | ✓                          |  |
| 270 Litre Commercial Fridge                        | ✓                                   | Earth Leakage Protection                       | ✓                          |  |
| Optional Freezer Available                         | ✓                                   | Circuit Breaker Box                            | ✓                          |  |
| Ventilation Window                                 | ✓                                   | Gas Bottle Holder                              | ✓                          |  |
| Waterproof Hinge System                            | ✓                                   | Disc Braking System                            | ✓                          |  |
| Range Hood                                         | ✓                                   | Hand Braking System-Standard On Mid Plus       | ✓                          |  |
| Non Slip Easy To Clean Flooring                    | ✓                                   | PREMIUM PACKAGE                                | \$18,990 + GST             |  |
| Sliding Door On Cupboards                          | ✓                                   | PREMIUM PACKAGE                                | \$10 <del>,550 - 051</del> |  |
| Centre Drain                                       | ✓                                   | FINANCE FROM APPROXIMATELY                     |                            |  |
| 7 Pin Flat Plug For Towing                         | ✓                                   |                                                | \$99 PER WEEK              |  |