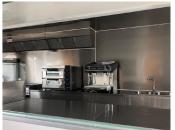

| ✓                         |
| Waterproof Hinge System                                        | ✓                         |
| 2X Dual Gas Deep Fryer                                         | ✓                         |
| Stainless Splash Back                                          | ✓                         |
| Chip Warmer                                                    | ✓                         |
| Large Range Hood                                               | ✓                         |
| Circuit Breaker Box                                            | ✓                         |
| 2X Gas Bottle Holder                                           | ✓                         |



To Take The Next Step Today, Call Us On 1300 247 066









**TESTIMONIALS** 

PHOTOS









### **PREMIUM PACKAGE**

\$72,990 + GST

24

FINANCE FROM APPROXIMATELY \$359 PER WEEK



# **OUR TRAILERS KING KONG AIR FOOD TRAILER**



### **Step Back In Time** With A Classic Air Stream Look For Your New Food Trailer.

- 6.0 x 2.1m Work Area
- Guaranteed Council Compliance
- Stainless Steel Counter Tops
- Under Bench Shelving Storage
- 3 X 278 Litre Commercial Fridge/Freezer, Use As Either
- Dual Gas Deep Fryer

25

- Electric Oven Cooks Pizza In 5 Minutes
- 2 Head Coffee Machine
- Cold Bain Marie
- Chip Warmer
- Gas Griddle
- 6 Part Hot Bain Marie





**Prices And Specifications May Change Without Notice** 







**TESTIMONIALS** 

SCAN THIS QR CODE **TO WATCH THE FULL VIDEO TOUR** 





|