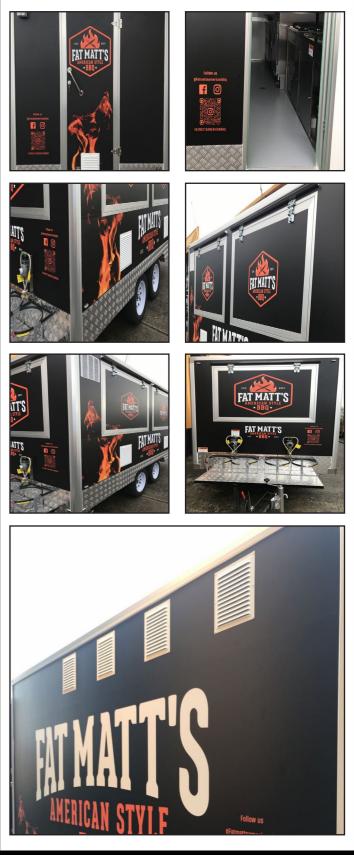

HOW LONG WILL MY ORDER TAKE TO PRODUCE?**

### Answer

The build time depends on quite a few variables, including the size of the trailer, equipment you order, how long it takes to design and sign off on your layout, whether you choose to have the trailer signwritten etc. As a very rough guide, we estimate around 16 weeks in most cases, and our team will keep you updated with photos and videos as your order progresses.



74







75

# **CUSTOM** SIGNWRITING GALLERY

















**SUPER SIZE TRUCK** 



**BURGER BABE** 















### MAXI ELITE TRAILER



### **CEYLON LIA**

















### **MAXI TRAILER**

77

### **DEJA BREW**













### **MID PLUS TRAILER**

### **EAST COAST TACOS**













**KING KONG TRAILER** 

WWW.FOODTRAILERKING.COM.AU



### FAT MATT'S



### **MAXI ELITE TRAILER**



### **CUSTOM SIGNWRITING GALLERY**



### **XL 2.0 FOOD TRAILER**

79

JUP JUP











### **MAXI ELITE TRAILER**

### **PHOENIX CATERING**













### **SUPERSIZE TRAILER**

To Take The Next Step Today, Call Us On 1300 247 066



### **KING KONG TRAILER**













### **PIZZA FORNO**



### **CUSTOM SIGNWRITING GALLERY**

### **RED FROGS**















### **MAXI ELITE TRAILER**

81

### **ROLLZ ON THE RUN**











### **MAXI ELITE TRAILER**

### **SAFARI WAGON**















**XL TRAILER** 



## THE URBAN CHOWK









### **CUSTOM SIGNWRITING GALLERY**











83





**KING KONG TRAILER** 

# THE BIG "SKIMMOS TAKEAWAY"















### **KING KONG TRAILER**

### **SV COFFEE & BAKERY**















**LARGE 3.0 TRAILER** 

###