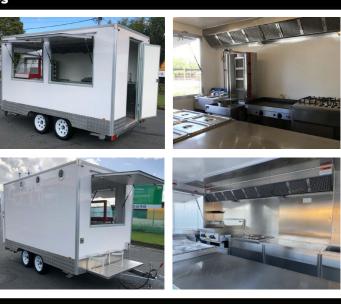

# **OUR TRAILERS MID PLUS FOOD TRAILER**

### **The Perfect Starter Trailer Designed To Be Practical & Useful For Your Business.**

- 2.1 x 1.8m Work Area
- Guaranteed Council Compliance
- Platinum Core Insulated Panels
- Stainless Steel Counter Tops
- Under Bench Shelving Storage
- 270 Litre Fridge
- Hot And Cold Water System
- Wiring, Power Points And Internal Lighting
- Ready To Fit Out With Your Preferred Catering Equipment