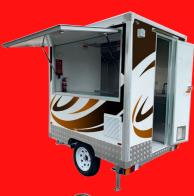

### **OUR TRAILERS**

# MID PLUS ROUND **FOOD TRAILER**

### **The Perfect Starter Trailer Designed To Be Practical & Useful For Your Business.**

2.1 x 1.8m Work Area

7

- Guaranteed Council Compliance Hot And Cold Water System
- Platinum Core Insulated Panels
- Stainless Steel Counter Tops
- Under Bench Shelving Storage
- 270 Litre Fridge
- Wiring, Power Points And Internal Lighting
- Ready To Fit Out With Your Preferred Catering Equipment