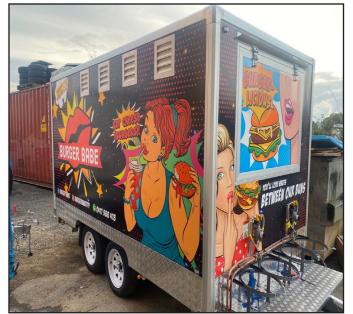

# OUR TRAILERS

# **OUR TRAILERS MID PLUS FOOD TRAILER**

### **The Perfect Starter Trailer Designed To Be Practical & Useful For Your Business.**

- 2.1 x 1.8m Work Area
- Guaranteed Council Compliance
- Platinum Core Insulated Panels
- Stainless Steel Counter Tops
- Under Bench Shelving Storage
- 270 Litre Fridge
- Hot And Cold Water System
- Wiring, Power Points And Internal Lighting
- Ready To Fit Out With Your Preferred Catering Equipment