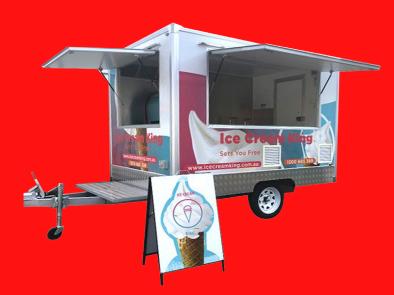

| ✓                     |
| Non Slip Easy To Clean Flooring             | ✓                  | Hand Braking System                              | <ul> <li>✓</li> </ul> |
| Sliding Door On Cupboards                   | ✓                  | PREMIUM PACKAGE \$49,990 + GS                    |                       |
| Centre Drain                                | ✓                  | PREMIUM PACKAGE \$4                              | 19,990 + USI          |
| 7 Pin Flat Plug For Towing                  | ✓                  | FINANCE FROM APPROXIMATELY \$249 PER WEEK        |                       |
| Easy Access Lockable Rear Door              | ✓                  |                                                  |                       |





# SIGNATURE SERIES TRAILERS



**SOFT SERVE ICE CREAM FOOD TRAILER** 

















### **CLUB SPECIAL FOOD TRAILER**





57













ce Cl

Sets You Fre

### **Turnkey Set Up Including Premium 330 Cones Per Hour Soft Serve Machine, Perfect For Long Australian Summers!**

- Easy to apply, no deposit finance available
- Large stainless range hood
- 2 x Large under bench fridge/ Freezers
- Three flavour up right soft serve machine
- Sign written and Branded to your business
- Large serving windows
- Internal lighting

59

- 12-month replacement warranty of fridge and range hood
- Dedicated after sales help and support

- 3 sinks to comply with health rules in all states and all councils
- Disk brakes
- Lockable and secure
- 3 minute on site set up
- Dual 15 Amp power system
- Large walk in door
- 12-month workma