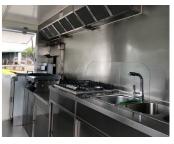

### **The Perfect Starter Trailer Designed To Be Practical & Useful For Your Business.**

- 2.1 x 1.8m Work Area
- Guaranteed Council Compliance
- Platinum Core Insulated Panels
- Stainless Steel Counter Tops
- Under Bench Shelving Storage
- 270 Litre Fridge
- Hot And Cold Water System
- Wiring, Power Points And Internal Lighting
- Ready To Fit Out With Your Preferred Catering Equipment