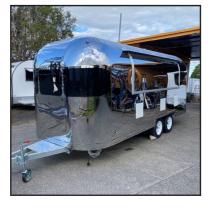

# MID PLUS ROUND **FOOD TRAILER**

### **The Perfect Starter Trailer Designed To Be Practical & Useful For Your Business.**

2.1 x 1.8m Work Area

7

- Guaranteed Council Compliance Hot And Cold Water System
- Platinum Core Insulated Panels
- Stainless Steel Counter Tops
- Under Bench Shelving Storage
- 270 Litre Fridge
- Wiring, Power Points And Internal Lighting
- Ready To Fit Out With Your Preferred Catering Equipment