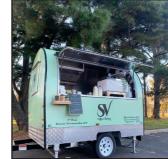

### **OUR TRAILERS**

# MID PLUS ROUND **FOOD TRAILER**

### **The Perfect Starter Trailer Designed To Be Practical & Useful For Your Business.**

2.1 x 1.8m Work Area

7

- Guaranteed Council Compliance Hot And Cold Water System
- Platinum Core Insulated Panels
- Stainless Steel Counter Tops
- Under Bench Shelving Storage
- 270 Litre Fridge
- Wiring, Power Points And Internal Lighting
- Ready To Fit Out With Your Preferred Catering Equipment