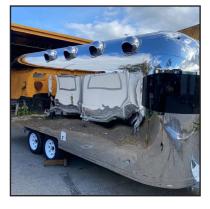

|
| Large Range Hood                                      | <ul> <li>✓</li> </ul> |                                                       | 49,990 + GST       |
| Non Slip Easy To Clean Flooring                       | ✓                     | PREMIUM PACKAGE \$1                                   | 49,990 - 091       |
| Centre Drain                                          | ✓                     |                                                       |                    |
| 7 Pin Flat Plug For Towing                            | <ul> <li>✓</li> </ul> | FINANCE FROM APPROXIMATELY \$74                       | 9 PER WEEK         |



### **TESTIMONIALS**

34

# **AT OUR FACTORY**





















MAXI PIZZA **FOOD TRAILER** 



# **XL PIZZA PLUS FOOD TRAILER**





35

















### PIZZA TRAILERS



# MAXI PIZZA **FOOD TRAILER**



### **This Maxi Pizza Trailer With Wood Fired Pizza Oven Is Perfect For Anyone Wanting A Fun And Exciting Business.**

■ 3.9 x 2m Work Area

37

- Italian Made Wood Fired Pizza Oven
- 300 Litre 3 Glass Door Fridge
- Additional Hot And Cold Water System For Hand Washing
- Hot And Cold Water System For Food Preparation

- Slide Out Triple Sink System
- Guaranteed Council Compliance
- And much more!





**Prices And Specifications May Change Without Notice** 







| ersonansea service | strategie tillitarig |
|--------------------|----------------------|
| Cood Trailer King  |                      |

| •    | our maner rang                      |                      |
|------|-------------------------------------|---------