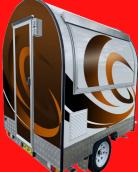

### **OUR TRAILERS**

# MID PLUS ROUND **FOOD TRAILER**

### **The Perfect Starter Trailer Designed To Be Practical & Useful For Your Business.**

2.1 x 1.8m Work Area

7

- Guaranteed Council Compliance Hot And Cold Water System
- Platinum Core Insulated Panels
- Stainless Steel Counter Tops
- Under Bench Shelving Storage
- 270 Litre Fridge
- Wiring, Power Points And Internal Lighting
- Ready To Fit Out With Your Preferred Catering Equipment