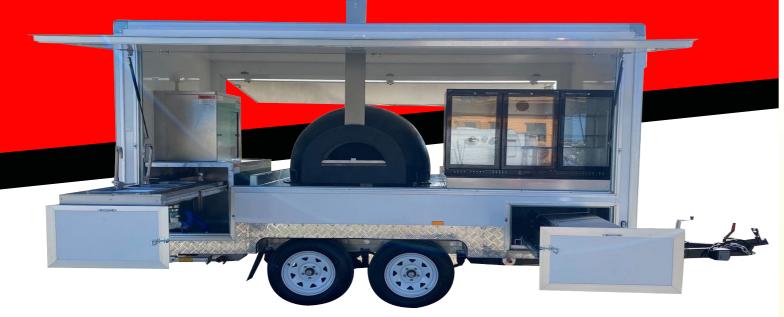

### TESTIMONIALS

SCAN THIS QR CODE **TO WATCH THE FULL VIDEO TOUR** 

| TRAILER SPECIFICATIONS                             |                                     |                                                |                            |  |
|----------------------------------------------------|-------------------------------------|------------------------------------------------|----------------------------|--|
| FEATURES                                           | PREMIUM INCLUSIONS                  | FEATURES                                       | PREMIUM INCLUSIONS         |  |
| Mid Plus Food Trailer Ready To Go                  |                                     | Easy Access Lockable Rear Door                 | ✓                          |  |
| Overall Size 3.4 M Long X 1.8m Wide (2.1 X 1.8 M W | /ork Area)–Height 2.7m Weight 700kg | Wind Down Jockey Wheel                         | ✓                          |  |
| 100% Tax Deduction                                 | ✓                                   | Welded Draw Bar                                | ✓                          |  |
| Suitable For 1 – 2 People                          | ✓                                   | Easy To Clean Interior                         | ✓                          |  |
| Compliant With Government Health Rules             | ✓                                   | Ready To Start Work Right Away                 | ✓                          |  |
| 12-Month Warranty                                  | ✓                                   | Under Bench Shelving Storage                   | ✓                          |  |
| New Tyres                                          | ✓                                   | Hot And Cold Water System For Food Preparation | ✓                          |  |
| Easy To Tow                                        | ✓                                   | Hot And Cold Water System For Hand Washing     | ✓                          |  |
| Easy Fold Down Stabiliser Legs                     | ✓                                   | 12v Pump To Run Water System                   | ✓                          |  |
| 360 Degree Manoeuvring                             | ✓                                   | Under Trailer Fresh Water Tank                 | ✓                          |  |
| Ready For Registration                             | ✓                                   | Under Trailer Grey Water Tank                  | ✓                          |  |
| Steel Frame                                        | ✓                                   | Internal Energy Efficient Lighting             | ✓                          |  |
| Easy Lift Gas Struts On Windows                    | ✓                                   | 15 Amp Wiring                                  | ✓                          |  |
| Stainless Steel Counter Tops                       | ✓                                   | 15 Amp External Power Plug                     | ✓                          |  |
| Easy Open Serving Windows                          | ✓                                   | Dual Pole Power Points                         | ✓                          |  |
| 270 Litre Commercial Fridge                        | ✓                                   | Earth Leakage Protection                       | ✓                          |  |
| Optional Freezer Available                         | ✓                                   | Circuit Breaker Box                            | ✓                          |  |
| Ventilation Window                                 | ✓                                   | Gas Bottle Holder                              | ✓                          |  |
| Waterproof Hinge System                            | ✓                                   | Disc Braking System                            | ✓                          |  |
| Range Hood                                         | ✓                                   | Hand Braking System-Standard On Mid Plus       | ✓                          |  |
| Non Slip Easy To Clean Flooring                    | ✓                                   | PREMIUM PACKAGE                                | \$18,990 + GST             |  |
| Sliding Door On Cupboards                          | ✓                                   | PREMIUM PACKAGE                                | \$10 <del>,550 - 051</del> |  |
| Centre Drain                                       | ✓                                   | FINANCE FROM APPROXIMATELY                     |                            |  |
| 7 Pin Flat Plug For Towing                         | ✓                                   |                                                | \$99 PER WEEK              |  |