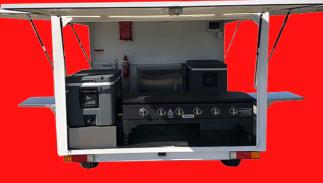

Easy To Clean Flooring             | ✓                  | Hand Braking System                              | <ul> <li>✓</li> </ul> |
| Sliding Door On Cupboards                   | ✓                  | PREMIUM PACKAGE \$49,990 + GS                    |                       |
| Centre Drain                                | ✓                  | PREMIUM PACKAGE \$4                              | 19,990 + USI          |
| 7 Pin Flat Plug For Towing                  | ✓                  | FINANCE FROM APPROXIMATELY \$249 PER WEEK        |                       |
| Easy Access Lockable Rear Door              | ✓                  |                                                  |                       |





# SIGNATURE SERIES TRAILERS



**SOFT SERVE ICE CREAM FOOD TRAILER** 

















### **CLUB SPECIAL FOOD TRAILER**





57













ce Cl

Sets You Fre

### **Turnkey Set Up Including Premium 330 Cones Per Hour Soft Serve Machine, Perfect For Long Australian Summers!**

- Easy to apply, no deposit finance available
- Large stainless range hood
- 2 x Large under bench fridge/ Freezers
- Three flavour up right soft serve machine
- Sign written and Branded to your business
- Large serving windows
- Internal lighting

59

- 12-month replacement warranty of fridge and range hood
- Dedicated after sales help and support

- 3 sinks to comply with health rules in all states and all councils
- Disk brakes
- Lockable and secure
- 3 minute on site set up
- Dual 15 Amp power system
- Large walk in door
- 12-month workmanship warranty
- Easy add-on equipment



**Prices And S