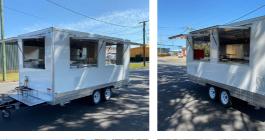

# **OUR TRAILERS MID PLUS FOOD TRAILER**

### **The Perfect Starter Trailer Designed To Be Practical & Useful For Your Business.**

- 2.1 x 1.8m Work Area
- Guaranteed Council Compliance
- Platinum Core Insulated Panels
- Stainless Steel Counter Tops
- Under Bench Shelving Storage
- 270 Litre Fridge
- Hot And Cold Water System
- Wiring, Power Points And Internal Lighting
- Ready To Fit Out With Your Preferred Catering Equipment

### TESTIMONIALS

SCAN THIS QR CODE **TO WATCH THE FULL VIDEO TOUR** 

| TRAILER SPECIFICATIONS                             |                                     |                                                |                            |  |
|----------------------------------------------------|-------------------------------------|------------------------------------------------|----------------------------|--|
| FEATURES                                           | PREMIUM INCLUSIONS                  | FEATURES                                       | PREMIUM INCLUSIONS         |  |
| Mid Plus Food Trailer Ready To Go                  |                                     | Easy Access Lockable Rear Door                 | ✓                          |  |
| Overall Size 3.4 M Long X 1.8m Wide (2.1 X 1.8 M W | /ork Area)–Height 2.7m Weight 700kg | Wind Down Jockey Wheel                         | ✓                          |  |
| 100% Tax Deduction                                 | ✓                                   | Welded Draw Bar                                | ✓                          |  |
| Suitable For 1 – 2 People                          | ✓                                   | Easy To Clean Interior                         | ✓                          |  |
| Compliant With Government Health Rules             | ✓                                   | Ready To Start Work Right Away                 | ✓                          |  |
| 12-Month Warranty                                  | ✓                                   | Under Bench Shelving Storage                   | ✓                          |  |
| New Tyres                                          | ✓                                   | Hot And Cold Water System For Food Preparation | ✓                          |  |
| Easy To Tow                                        | ✓                                   | Hot And Cold Water System For Hand Washing     | ✓                          |  |
| Easy Fold Down Stabiliser Legs                     | ✓                                   | 12v Pump To Run Water System                   | ✓                          |  |
| 360 Degree Manoeuvring                             | ✓                                   | Under Trailer Fresh Water Tank                 | ✓                          |  |
| Ready For Registration                             | ✓                                   | Under Trailer Grey Water Tank                  | ✓                          |  |
| Steel Frame                                        | ✓                                   | Internal Energy Efficient Lighting             | ✓                          |  |
| Easy Lift Gas Struts On Windows                    | ✓                                   | 15 Amp Wiring                                  | ✓                          |  |
| Stainless Steel Counter Tops                       | ✓                                   | 15 Amp External Power Plug                     | ✓                          |  |
| Easy Open Serving Windows                          | ✓                                   | Dual Pole Power Points                         | ✓                          |  |
| 270 Litre Commercial Fridge                        | ✓                                   | Earth Leakage Protection                       | ✓                          |  |
| Optional Freezer Available                         | ✓                                   | Circuit Breaker Box                            | ✓                          |  |
| Ventilation Window                                 | ✓                                   | Gas Bottle Holder                              | ✓                          |  |
| Waterproof Hinge System                            | ✓                                   | Disc Braking System                            | ✓                          |  |
| Range Hood                                         | ✓                                   | Hand Braking System-Standard On Mid Plus       | ✓                          |  |
| Non Slip Easy To Clean Flooring                    | ✓                                   | PREMIUM PACKAGE                                | \$18,990 + GST             |  |
| Sliding Door On Cupboards                          | ✓                                   | PREMIUM PACKAGE                                | \$10 <del>,550 - 051</del> |  |
| Centre Drain                                       | ✓                                   | FINANCE FROM APPROXIMATELY                     |                            |  |
| 7 Pin Flat Plug For Towing                         | ✓                                   |                                                | \$99 PER WEEK              |  |