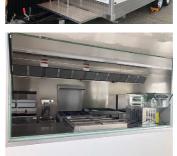

# **AT OUR FACTORY**

### **The Perfect Starter Trailer Designed To Be Practical & Useful For Your Business.**

- 2.1 x 1.8m Work Area
- Guaranteed Council Compliance
- Platinum Core Insulated Panels
- Stainless Steel Counter Tops
- Under Bench Shelving Storage
- 270 Litre Fridge
- Hot And Cold Water System
- Wiring, Power Points And Internal Lighting
- Ready To Fit Out With Your Preferred Catering Equipment