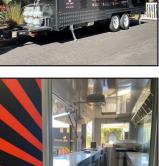

# **AT OUR FACTORY**

# **OUR TRAILERS MID PLUS FOOD TRAILER**

### **The Perfect Starter Trailer Designed To Be Practical & Useful For Your Business.**

- 2.1 x 1.8m Work Area
- Guaranteed Council Compliance
- Platinum Core Insulated Panels
- Stainless Steel Counter Tops
- Under Bench Shelving Storage
- 270 Litre Fridge
- Hot And Cold Water System
- Wiring, Power Points And Internal Lighting
- Ready To Fit Out With Your Preferred Catering Equipment