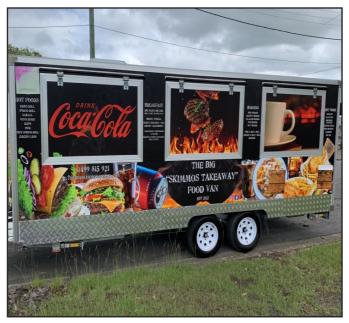

# **OUR TRAILERS MID PLUS FOOD TRAILER**

### **The Perfect Starter Trailer Designed To Be Practical & Useful For Your Business.**

- 2.1 x 1.8m Work Area
- Guaranteed Council Compliance
- Platinum Core Insulated Panels
- Stainless Steel Counter Tops
- Under Bench Shelving Storage
- 270 Litre Fridge
- Hot And Cold Water System
- Wiring, Power Points And Internal Lighting
- Ready To Fit Out With Your Preferred Catering Equipment