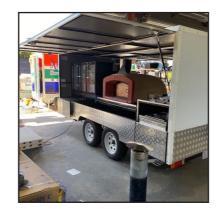

# **OUR TRAILERS MID PLUS FOOD TRAILER**

### **The Perfect Starter Trailer Designed To Be Practical & Useful For Your Business.**

- 2.1 x 1.8m Work Area
- Guaranteed Council Compliance
- Platinum Core Insulated Panels
- Stainless Steel Counter Tops
- Under Bench Shelving Storage
- 270 Litre Fridge
- Hot And Cold Water System
- Wiring, Power Points And Internal Lighting
- Ready To Fit Out With Your Preferred Catering Equipment