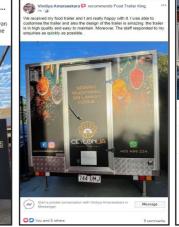

### TESTIMONIALS

SCAN THIS QR CODE **TO WATCH THE FULL VIDEO TOUR** 

| TRAILER SPECIFICATIONS                             |                                     |                                                |                            |  |
|----------------------------------------------------|-------------------------------------|------------------------------------------------|----------------------------|--|
| FEATURES                                           | PREMIUM INCLUSIONS                  | FEATURES                                       | PREMIUM INCLUSIONS         |  |
| Mid Plus Food Trailer Ready To Go                  |                                     | Easy Access Lockable Rear Door                 | ✓                          |  |
| Overall Size 3.4 M Long X 1.8m Wide (2.1 X 1.8 M W | /ork Area)–Height 2.7m Weight 700kg | Wind Down Jockey Wheel                         | ✓                          |  |
| 100% Tax Deduction                                 | ✓                                   | Welded Draw Bar                                | ✓                          |  |
| Suitable For 1 – 2 People                          | ✓                                   | Easy To Clean Interior                         | ✓                          |  |
| Compliant With Government Health Rules             | ✓                                   | Ready To Start Work Right Away                 | ✓                          |  |
| 12-Month Warranty                                  | ✓                                   | Under Bench Shelving Storage                   | ✓                          |  |
| New Tyres                                          | ✓                                   | Hot And Cold Water System For Food Preparation | ✓                          |  |
| Easy To Tow                                        | ✓                                   | Hot And Cold Water System For Hand Washing     | ✓                          |  |
| Easy Fold Down Stabiliser Legs                     | ✓                                   | 12v Pump To Run Water System                   | ✓                          |  |
| 360 Degree Manoeuvring                             | ✓                                   | Under Trailer Fresh Water Tank                 | ✓                          |  |
| Ready For Registration                             | ✓                                   | Under Trailer Grey Water Tank                  | ✓                          |  |
| Steel Frame                                        | ✓                                   | Internal Energy Efficient Lighting             | ✓                          |  |
| Easy Lift Gas Struts On Windows                    | ✓                                   | 15 Amp Wiring                                  | ✓                          |  |
| Stainless Steel Counter Tops                       | ✓                                   | 15 Amp External Power Plug                     | ✓                          |  |
| Easy Open Serving Windows                          | ✓                                   | Dual Pole Power Points                         | ✓                          |  |
| 270 Litre Commercial Fridge                        | ✓                                   | Earth Leakage Protection                       | ✓                          |  |
| Optional Freezer Available                         | ✓                                   | Circuit Breaker Box                            | ✓                          |  |
| Ventilation Window                                 | ✓                                   | Gas Bottle Holder                              | ✓                          |  |
| Waterproof Hinge System                            | ✓                                   | Disc Braking System                            | ✓                          |  |
| Range Hood                                         | ✓                                   | Hand Braking System-Standard On Mid Plus       | ✓                          |  |
| Non Slip Easy To Clean Flooring                    | ✓                                   | PREMIUM PACKAGE                                | \$18,990 + GST             |  |
| Sliding Door On Cupboards                          | ✓                                   | PREMIUM PACKAGE                                | \$10 <del>,550 - 051</del> |  |
| Centre Drain                                       | ✓                                   | FINANCE FROM APPROXIMATELY                     |                            |  |
| 7 Pin Flat Plug For Towing                         | ✓                                   |                                                | \$99 PER WEEK              |  |