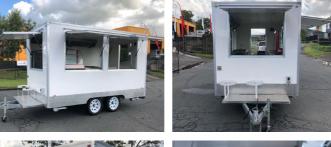

# **OUR TRAILERS MID PLUS FOOD TRAILER**

### **The Perfect Starter Trailer Designed To Be Practical & Useful For Your Business.**

- 2.1 x 1.8m Work Area
- Guaranteed Council Compliance
- Platinum Core Insulated Panels
- Stainless Steel Counter Tops
- Under Bench Shelving Storage
- 270 Litre Fridge
- Hot And Cold Water System
- Wiring, Power Points And Internal Lighting
- Ready To Fit Out With Your Preferred Catering Equipment

# MID PLUS ROUND **FOOD TRAILER**

### **The Perfect Starter Trailer Designed To Be Practical & Useful For Your Business.**

2.1 x 1.8m Work Area

7

- Guaranteed Council Compliance Hot And Cold Water System
- Platinum Core Insulated Panels
- Stainless Steel Counter Tops
- Under Bench Shelving Storage
- 270 Litre Fridge
- Wiring, Power Points And Internal Lighting
- Ready To Fit Out With Your Preferred Catering Equipment