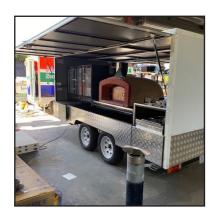

# **OUR TRAILERS MID PLUS FOOD TRAILER**

### **The Perfect Starter Trailer Designed To Be Practical & Useful For Your Business.**

- 2.1 x 1.8m Work Area
- Guaranteed Council Compliance
- Platinum Core Insulated Panels
- Stainless Steel Counter Tops
- Under Bench Shelving Storage
- 270 Litre Fridge
- Hot And Cold Water System
- Wiring, Power Points And Internal Lighting
- Ready To Fit Out With Your Preferred Catering Equipment