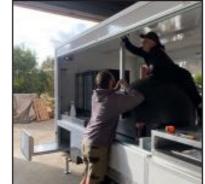

| ✓                  |
| Easy Access Lockable Rear Door                                        | ✓                  |                                                         | 4,990 + GST        |
| Wind Down Jockey Wheel                                                | ✓                  | PREMIUM PACKAGE \$4                                     | 4,990 + 051        |
| Removable Draw Bar                                                    | ✓                  |                                                         |                    |
| Easy To Clean Interior                                                | ✓                  | FINANCE FROM APPROXIMATELY \$219                        | PER WEEK           |









# **KEBAB** TRAILERS

# **AT OUR FACTORY**





















### **KING KONG KEBAB FOOD TRAILER**

























### **KEBAB TRAILERS**



# MAXI KEBAB **FOOD TRAILER**



### From Just \$329 Per Week **Anyone Can Afford The Maxi Kebab Food Trailer King Food Trailer.**

- 3.9 x 2.1m Work Area
- Guaranteed Council Compliance
- Stainless Steel Counter Tops
- Under Bench Shelving Storage
- 2 x Kebab Machines
- Dual Gas System

43

- 278 Litre Commercial Fridge
- 278 Litre Commercial Freezer
- Dual Electric Deep Fryer
- Double Gas Griddle
- 6 Part Cold Bain Marie
- Stainless Steel Range Hood



**Prices And Specifications May Change Without Notice** 



| FEATURES                                                                              | PREMIUM INCLUSIONS