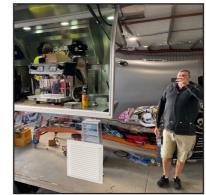

| <ul> <li>✓</li> </ul> | Guaranteed Council Compliance                         | ✓                  |
| Large Range Hood                                      | <ul> <li>✓</li> </ul> |                                                       | 49,990 + GST       |
| Non Slip Easy To Clean Flooring                       | ✓                     | PREMIUM PACKAGE \$1                                   | 49,990 - 091       |
| Centre Drain                                          | ✓                     |                                                       |                    |
| 7 Pin Flat Plug For Towing                            | <ul> <li>✓</li> </ul> | FINANCE FROM APPROXIMATELY \$74                       | 9 PER WEEK         |



### **TESTIMONIALS**

34

# **AT OUR FACTORY**





















MAXI PIZZA **FOOD TRAILER** 



# **XL PIZZA PLUS FOOD TRAILER**





35

















### PIZZA TRAILERS



# MAXI PIZZA **FOOD TRAILER**



### **This Maxi Pizza Trailer With Wood Fired Pizza Oven Is Perfect For Anyone Wanting A Fun And Exciting Business.**

■ 3.9 x 2m Work Area

37

- Italian Made Wood Fired Pizza Oven
- 300 Litre 3 Glass Door Fridge
- Additional Hot And Cold Water System For Hand Washing
- Hot And Cold Water System For Food Preparation

- Slide Out Triple Sink System
- Guaranteed Council Compliance
- And much more!





**Prices And Specifications May Change Without Notice** 







| ersonansea service | strategie tillitarig |
|--------------------|----------------------|
| Cood Trailer King  |                      |

| •    | our maner rang