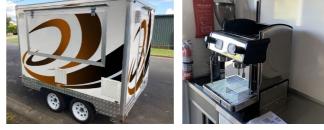

|                                                                    |                       |









- Dual Gas Deep Fryer
- Double Gas Griddle
- Large Range Hood

55

- 2 Burner Gas Cooktop
- 270 Litre Commercial Fridge Italian design 2 head Expobar coffee machine
- 270 Litre Commercial Freezer I Italian design automatic coffee grinder
  - Knock box for discarding coffee grindings
  - Jug rinser mounted in bench for ease of use
  - Guaranteed Council Compliance



FOOD TRAILER

\*Please note, signage only for example\*



**Prices And Specifications May Change Without Notice** 





### TESTIMONIALS

**SCAN THIS QR CODE TO WATCH THE FULL VIDEO TOUR** 







| TRAILER SPECIFICATIONS                      |                    |                                                  |                       |
|---------------------------------------------|--------------------|--------------------------------------------------|-----------------------|
| FEATURES                                    | PREMIUM INCLUSIONS | FEATURES                                         | PREMIUM INCLUSIONS    |
| XL 2.0 Premium Coffee Trailer Ready To Go   |                    | Wind Down Jockey Wheel                           | <ul> <li>✓</li> </ul> |
|                                             |                    | Welded Draw Bar                                  | <ul> <li>✓</li> </ul> |
|