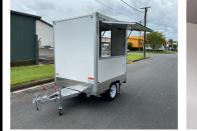

### **OUR TRAILERS**

# MID PLUS ROUND **FOOD TRAILER**

### **The Perfect Starter Trailer Designed To Be Practical & Useful For Your Business.**

2.1 x 1.8m Work Area

7

- Guaranteed Council Compliance Hot And Cold Water System
- Platinum Core Insulated Panels
- Stainless Steel Counter Tops
- Under Bench Shelving Storage
- 270 Litre Fridge
- Wiring, Power Points And Internal Lighting
- Ready To Fit Out With Your Preferred Catering Equipment