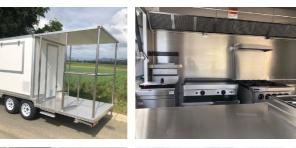

### **The Perfect Starter Trailer Designed To Be Practical & Useful For Your Business.**

- 2.1 x 1.8m Work Area
- Guaranteed Council Compliance
- Platinum Core Insulated Panels
- Stainless Steel Counter Tops
- Under Bench Shelving Storage
- 270 Litre Fridge
- Hot And Cold Water System
- Wiring, Power Points And Internal Lighting
- Ready To Fit Out With Your Preferred Catering Equipment