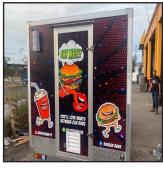

# **OUR TRAILERS MID PLUS FOOD TRAILER**

### **The Perfect Starter Trailer Designed To Be Practical & Useful For Your Business.**

- 2.1 x 1.8m Work Area
- Guaranteed Council Compliance
- Platinum Core Insulated Panels
- Stainless Steel Counter Tops
- Under Bench Shelving Storage
- 270 Litre Fridge
- Hot And Cold Water System
- Wiring, Power Points And Internal Lighting
- Ready To Fit Out With Your Preferred Catering Equipment