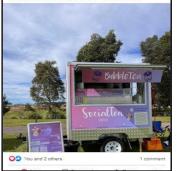

|  |  |













# OUR TRAILERS LARGE 3.0 FOOD TRAILER

### The Large 3.0 Food Trailer King Food Trailer Gives You An Amazing Trailer Suitable For 2 Or 3 People At An Amazing Price.

- 2.8 x 2m Work Area
- Guaranteed Council Compliance
- Platinum Core Insulated Panels
- Stainless Steel Counter Tops
- Under Bench Shelving Storage
- 270 Litre Fridge
- Hot And Cold Water System
- Wiring, Power Points And Internal Lighting
- Ready To Fit Out With Your Preferred Catering Equipment



**Prices And Specifications May Change Without Notice** 



FOOD TRAILER







Canberra PCYC 11 March at 20:38 · @

SCAN THIS QR CODE TO WATCH THE FULL VIDEO TOUR





TDAILED SDEC

|                                                               | TRAILER SPEC