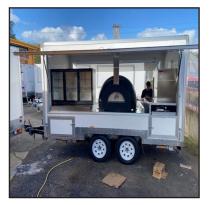

# **OUR TRAILERS MID PLUS FOOD TRAILER**

### **The Perfect Starter Trailer Designed To Be Practical & Useful For Your Business.**

- 2.1 x 1.8m Work Area
- Guaranteed Council Compliance
- Platinum Core Insulated Panels
- Stainless Steel Counter Tops
- Under Bench Shelving Storage
- 270 Litre Fridge
- Hot And Cold Water System
- Wiring, Power Points And Internal Lighting
- Ready To Fit Out With Your Preferred Catering Equipment