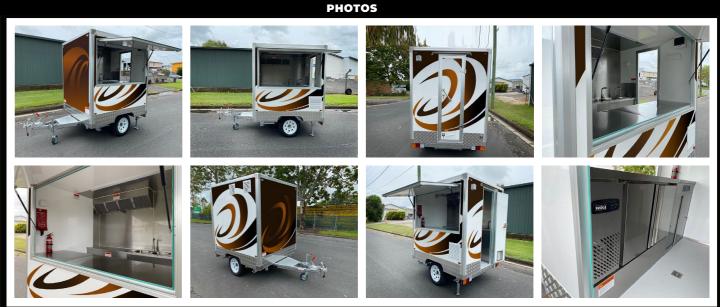

# MID PLUS ROUND **FOOD TRAILER**

### **The Perfect Starter Trailer Designed To Be Practical & Useful For Your Business.**

2.1 x 1.8m Work Area

7

- Guaranteed Council Compliance Hot And Cold Water System
- Platinum Core Insulated Panels
- Stainless Steel Counter Tops
- Under Bench Shelving Storage
- 270 Litre Fridge
- Wiring, Power Points And Internal Lighting
- Ready To Fit Out With Your Preferred Catering Equipment