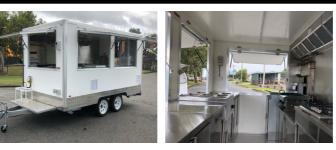

# **OUR TRAILERS MID PLUS FOOD TRAILER**

### **The Perfect Starter Trailer Designed To Be Practical & Useful For Your Business.**

- 2.1 x 1.8m Work Area
- Guaranteed Council Compliance
- Platinum Core Insulated Panels
- Stainless Steel Counter Tops
- Under Bench Shelving Storage
- 270 Litre Fridge
- Hot And Cold Water System
- Wiring, Power Points And Internal Lighting
- Ready To Fit Out With Your Preferred Catering Equipment

### TESTIMONIALS

SCAN THIS QR CODE **TO WATCH THE FULL VIDEO TOUR** 

| TRAILER SPECIFICATIONS                             |                                     |                                                |                            |  |
|----------------------------------------------------|-------------------------------------|------------------------------------------------|----------------------------|--|
| FEATURES                                           | PREMIUM INCLUSIONS                  | FEATURES                                       | PREMIUM INCLUSIONS         |  |
| Mid Plus Food Trailer Ready To Go                  |                                     | Easy Access Lockable Rear Door                 | ✓                          |  |
| Overall Size 3.4 M Long X 1.8m Wide (2.1 X 1.8 M W | /ork Area)–Height 2.7m Weight 700kg | Wind Down Jockey Wheel                         | ✓                          |  |
| 100% Tax Deduction                                 | ✓                                   | Welded Draw Bar                                | ✓                          |  |
| Suitable For 1 – 2 People                          | ✓                                   | Easy To Clean Interior                         | ✓                          |  |
| Compliant With Government Health Rules             | ✓                                   | Ready To Start Work Right Away                 | ✓                          |  |
| 12-Month Warranty                                  | ✓                                   | Under Bench Shelving Storage                   | ✓                          |  |
| New Tyres                                          | ✓                                   | Hot And Cold Water System For Food Preparation | ✓                          |  |
| Easy To Tow                                        | ✓                                   | Hot And Cold Water System For Hand Washing     | ✓                          |  |
| Easy Fold Down Stabiliser Legs                     | ✓                                   | 12v Pump To Run Water System                   | ✓                          |  |
| 360 Degree Manoeuvring                             | ✓                                   | Under Trailer Fresh Water Tank                 | ✓                          |  |
| Ready For Registration                             | ✓                                   | Under Trailer Grey Water Tank                  | ✓                          |  |
| Steel Frame                                        | ✓                                   | Internal Energy Efficient Lighting             | ✓                          |  |
| Easy Lift Gas Struts On Windows                    | ✓                                   | 15 Amp Wiring                                  | ✓                          |  |
| Stainless Steel Counter Tops                       | ✓                                   | 15 Amp External Power Plug                     | ✓                          |  |
| Easy Open Serving Windows                          | ✓                                   | Dual Pole Power Points                         | ✓                          |  |
| 270 Litre Commercial Fridge                        | ✓                                   | Earth Leakage Protection                       | ✓                          |  |
| Optional Freezer Available                         | ✓                                   | Circuit Breaker Box                            | ✓                          |  |
| Ventilation Window                                 | ✓                                   | Gas Bottle Holder                              | ✓                          |  |
| Waterproof Hinge System                            | ✓                                   | Disc Braking System                            | ✓                          |  |
| Range Hood                                         | ✓                                   | Hand Braking System-Standard On Mid Plus       | ✓                          |  |
| Non Slip Easy To Clean Flooring                    | ✓                                   | PREMIUM PACKAGE                                | \$18,990 + GST             |  |
| Sliding Door On Cupboards                          | ✓                                   | PREMIUM PACKAGE                                | \$10 <del>,550 - 051</del> |  |
| Centre Drain                                       | ✓                                   | FINANCE FROM APPROXIMATELY                     |                            |  |
| 7 Pin Flat Plug For Towing                         | ✓                                   |                                                | \$99 PER WEEK              |  |