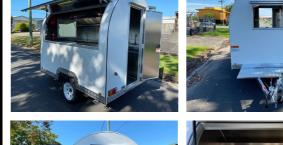

|  |  |













# OUR TRAILERS LARGE 3.0 FOOD TRAILER

### The Large 3.0 Food Trailer King Food Trailer Gives You An Amazing Trailer Suitable For 2 Or 3 People At An Amazing Price.

- 2.8 x 2m Work Area
- Guaranteed Council Compliance
- Platinum Core Insulated Panels
- Stainless Steel Counter Tops
- Under Bench Shelving Storage
- 270 Litre Fridge
- Hot And Cold Water System
- Wiring, Power Points And Internal Lighting
- Ready To Fit Out With Your Preferred Catering Equipment



**Prices And Specifications May Change Without Notice** 



FOOD TRAILER







Canberra PCYC 11 March at 20:38 · @

SCAN THIS QR CODE TO WATCH THE FULL VIDEO TOUR





TDAILED SDEC

|                                                               | TRAILER SPEC