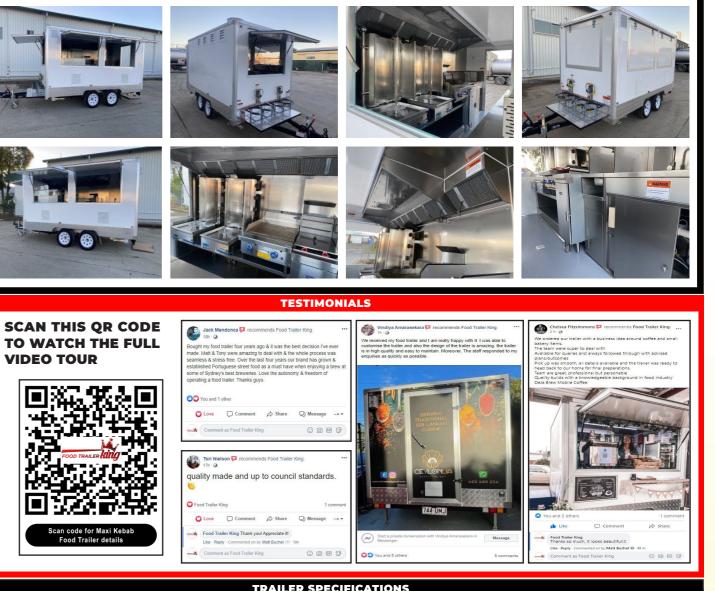

### TESTIMONIALS

SCAN THIS QR CODE **TO WATCH THE FULL VIDEO TOUR** 

| TRAILER SPECIFICATIONS                             |                                     |                                                |                            |  |
|----------------------------------------------------|-------------------------------------|------------------------------------------------|----------------------------|--|
| FEATURES                                           | PREMIUM INCLUSIONS                  | FEATURES                                       | PREMIUM INCLUSIONS         |  |
| Mid Plus Food Trailer Ready To Go                  |                                     | Easy Access Lockable Rear Door                 | ✓                          |  |
| Overall Size 3.4 M Long X 1.8m Wide (2.1 X 1.8 M W | /ork Area)–Height 2.7m Weight 700kg | Wind Down Jockey Wheel                         | ✓                          |  |
| 100% Tax Deduction                                 | ✓                                   | Welded Draw Bar                                | ✓                          |  |
| Suitable For 1 – 2 People                          | ✓                                   | Easy To Clean Interior                         | ✓                          |  |
| Compliant With Government Health Rules             | ✓                                   | Ready To Start Work Right Away                 | ✓                          |  |
| 12-Month Warranty                                  | ✓                                   | Under Bench Shelving Storage                   | ✓                          |  |
| New Tyres                                          | ✓                                   | Hot And Cold Water System For Food Preparation | ✓                          |  |
| Easy To Tow                                        | ✓                                   | Hot And Cold Water System For Hand Washing     | ✓                          |  |
| Easy Fold Down Stabiliser Legs                     | ✓                                   | 12v Pump To Run Water System                   | ✓                          |  |
| 360 Degree Manoeuvring                             | ✓                                   | Under Trailer Fresh Water Tank                 | ✓                          |  |
| Ready For Registration                             | ✓                                   | Under Trailer Grey Water Tank                  | ✓                          |  |
| Steel Frame                                        | ✓                                   | Internal Energy Efficient Lighting             | ✓                          |  |
| Easy Lift Gas Struts On Windows                    | ✓                                   | 15 Amp Wiring                                  | ✓                          |  |
| Stainless Steel Counter Tops                       | ✓                                   | 15 Amp External Power Plug                     | ✓                          |  |
| Easy Open Serving Windows                          | ✓                                   | Dual Pole Power Points                         | ✓                          |  |
| 270 Litre Commercial Fridge                        | ✓                                   | Earth Leakage Protection                       | ✓                          |  |
| Optional Freezer Available                         | ✓                                   | Circuit Breaker Box                            | ✓                          |  |
| Ventilation Window                                 | ✓                                   | Gas Bottle Holder                              | ✓                          |  |
| Waterproof Hinge System                            | ✓                                   | Disc Braking System                            | ✓                          |  |
| Range Hood                                         | ✓                                   | Hand Braking System-Standard On Mid Plus       | ✓                          |  |
| Non Slip Easy To Clean Flooring                    | ✓                                   | PREMIUM PACKAGE                                | \$18,990 + GST             |  |
| Sliding Door On Cupboards                          | ✓                                   | PREMIUM PACKAGE                                | \$10 <del>,550 - 051</del> |  |
| Centre Drain                                       | ✓                                   | FINANCE FROM APPROXIMATELY                     |                            |  |
| 7 Pin Flat Plug For Towing                         | ✓                                   |                                                | \$99 PER WEEK              |  |